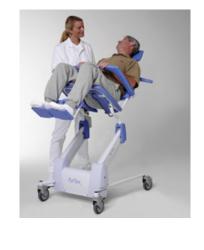

# Reflex Shower-Toiletchair

Reflex, the all-round toilet and shower solution for disabled persons.

#### 51005600 **Reflex**

- Electrically operated height-adjustable settings (variable)
- · Electrically operated tilt mechanism
- · Easy-to-use touch controls on backrest
- · Height-adjustable headrest
- · Ergonomically designed backrest and seat
- Height-adjustable legrest and calf protection
- Foldable padded armrests for lateral transfer (standard)
- · Foldable swivel armrests with front locking (optional)
- · Suitable for use in the shower and toilet
- · Can be moved into position over toilet
- · Slide for stainless steel commode pan
- Four plastic castors with brakes
- · Easy to recharge with battery charger provided

# The Reflex Shower-Toiletchair incorporates many features and options

Detachable and height-adjustable legrest and calf protection

Foldable footrests

Foldable armrests with front locking (operating independently from each other)