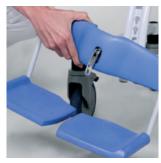

# The Reflex Shower-Toiletchair incorporates many features and options

Detachable and height-adjustable legrest and calf protection

Foldable footrests

Foldable armrests with front locking (operating independently from each other)