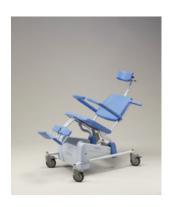

#### 51005600 **Reflex**

- Electrically operated height-adjustable settings (variable)
- · Electrically operated tilt mechanism
- · Easy-to-use touch controls on backrest
- · Height-adjustable headrest
- · Ergonomically designed backrest and seat
- Height-adjustable legrest and calf protection
- Foldable padded armrests for lateral transfer (standard)
- · Foldable swivel armrests with front locking (optional)
- · Suitable for use in the shower and toilet
- · Can be moved into position over toilet
- · Slide for stainless steel commode pan
- Four plastic castors with brakes
- · Easy to recharge with battery charger provided

## **Control** panel

Height-adjustable headrest

Rechargeable with adapter

Easy-to-use touch controls on both sides of backrest

Emergency stop

Easy-to-use touch controls on backrest (with pictograms)

The headrests include simple height and depth-adjustable settings