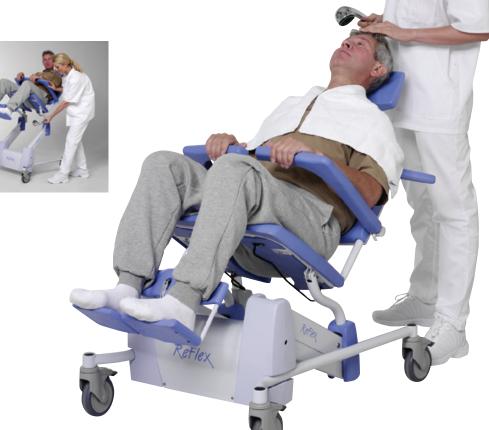

# The Reflex Shower-Toiletchair incorporates many features and options

Detachable and height-adjustable legrest and calf protection

Foldable footrests

Foldable armrests with front locking (operating independently from each other)

Over-toilet seat

Slide for commode pan

Emergency lowering device

Four double-brake castors

## **Control** panel

Height-adjustable headrest

Rechargeable with adapter

Easy-to-use touch controls on both sides of backrest

Emergency stop

Easy-to-use touch controls on backrest (with pictograms)

The headrests include simple height and depth-adjustable settings