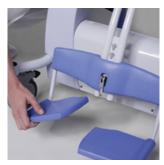

# The Reflex Shower-Toiletchair incorporates many features and options

Detachable and height-adjustable legrest and calf protection

Foldable footrests

Foldable armrests with front locking (operating independently from each other)