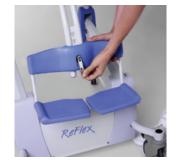

## **Control** panel

Height-adjustable headrest

Rechargeable with adapter

Easy-to-use touch controls on both sides of backrest

Emergency stop

Easy-to-use touch controls on backrest (with pictograms)

The headrests include simple height and depth-adjustable settings