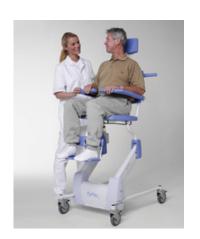

## **Control** panel

Height-adjustable headrest

Rechargeable with adapter

Easy-to-use touch controls on both sides of backrest

Emergency stop

Easy-to-use touch controls on backrest (with pictograms)

The headrests include simple height and depth-adjustable settings

Bedpan 69501104

Optional: concave headrest

Optional: Platilon Seat and removable Platilon Backrest

69505624 Optional: Platilon Seat and removable Platilon Backrest

69505629 Optional: Platilon Seat