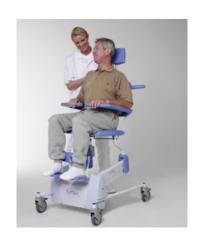

# The Reflex Shower-Toiletchair incorporates many features and options

Detachable and height-adjustable legrest and calf protection

Foldable footrests

Foldable armrests with front locking (operating independently from each other)

Over-toilet seat

Slide for commode pan

Emergency lowering device

Four double-brake castors