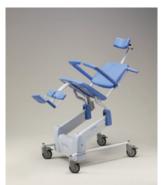

#### 51005600 **Reflex**

- Electrically operated height-adjustable settings (variable)
- · Electrically operated tilt mechanism
- · Easy-to-use touch controls on backrest
- · Height-adjustable headrest
- · Ergonomically designed backrest and seat
- Height-adjustable legrest and calf protection
- Foldable padded armrests for lateral transfer (standard)
- · Foldable swivel armrests with front locking (optional)
- · Suitable for use in the shower and toilet
- · Can be moved into position over toilet
- · Slide for stainless steel commode pan
- Four plastic castors with brakes
- · Easy to recharge with battery charger provided

Over-toilet seat

Slide for commode pan

Emergency lowering device

Four double-brake castors