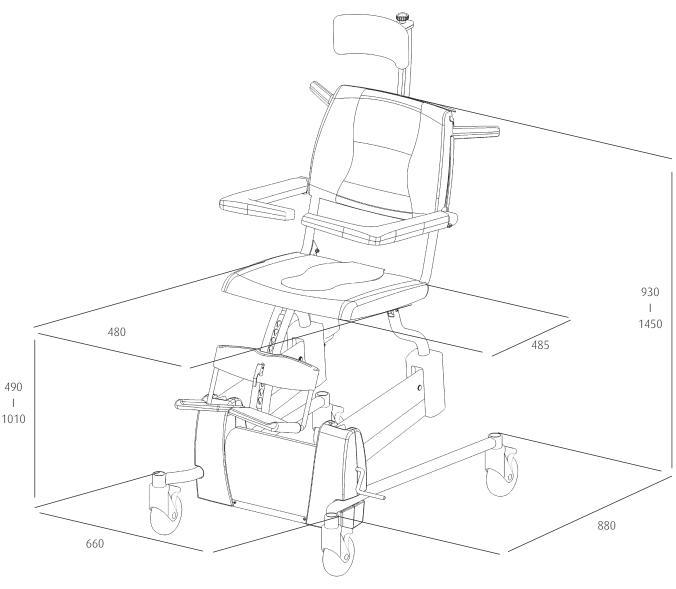

### **Technical specifications**

Maximum lifting capacity: 135 kg

Adjustable sitting height: 490 - 1010 mm
 Backrest: 950 - 1450 mm
 Seat depth: 485 mm

Seat width:

Seat width:

Overall length basic frame:

Overall width basic frame:

660 mm

Adjustability of leg rests: from 2,5 cm to 25 cm

· Adjustable headrest

depth/height: 70/120 mm
Variable backrest adjustment: 30 degrees
Weight (unoccupied): 55 kg
Electric controls: 24 Volt
Battery capacity: 7Ah

Number of lifting actions: 40 up-down

movements with fully charged batteries

Battery charger: 220 Volt/50/60 Hz