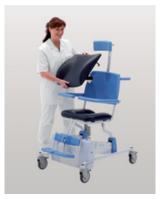

# Reflex Shower-Toiletchair

Reflex, the all-round toilet and shower solution for disabled persons.

#### 51005600 **Reflex**

- Electrically operated height-adjustable settings (variable)
- · Electrically operated tilt mechanism
- · Easy-to-use touch controls on backrest
- · Height-adjustable headrest
- · Ergonomically designed backrest and seat
- Height-adjustable legrest and calf protection
- Foldable padded armrests for lateral transfer (standard)
- · Foldable swivel armrests with front locking (optional)
- · Suitable for use in the shower and toilet
- · Can be moved into position over toilet
- · Slide for stainless steel commode pan
- Four plastic castors with brakes
- · Easy to recharge with battery charger provided

# The Reflex Shower-Toiletchair incorporates many features and options

Detachable and height-adjustable legrest and calf protection

Foldable footrests

Foldable armrests with front locking (operating independently from each other)

Over-toilet seat

Slide for commode pan

Emergency lowering device

Four double-brake castors

## **Control** panel

Height-adjustable headrest

Rechargeable with adapter

Easy-to-use touch controls on both sides of backrest

Emergency stop

Easy-to-use touch controls on backrest (with pictograms)

The headrests include simple height and depth-adjustable settings