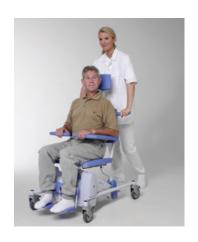

# Reflex Shower-Toiletchair

Reflex, the all-round toilet and shower solution for disabled persons.

#### 51005600 **Reflex**

- Electrically operated height-adjustable settings (variable)
- · Electrically operated tilt mechanism
- · Easy-to-use touch controls on backrest
- · Height-adjustable headrest
- · Ergonomically designed backrest and seat
- Height-adjustable legrest and calf protection
- Foldable padded armrests for lateral transfer (standard)
- · Foldable swivel armrests with front locking (optional)
- · Suitable for use in the shower and toilet
- · Can be moved into position over toilet
- · Slide for stainless steel commode pan
- Four plastic castors with brakes
- · Easy to recharge with battery charger provided