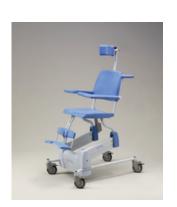

#### 51005600 **Reflex**

- Electrically operated height-adjustable settings (variable)
- · Electrically operated tilt mechanism
- · Easy-to-use touch controls on backrest
- · Height-adjustable headrest
- · Ergonomically designed backrest and seat
- Height-adjustable legrest and calf protection
- Foldable padded armrests for lateral transfer (standard)
- · Foldable swivel armrests with front locking (optional)
- · Suitable for use in the shower and toilet
- · Can be moved into position over toilet
- · Slide for stainless steel commode pan
- Four plastic castors with brakes
- · Easy to recharge with battery charger provided

# The Reflex Shower-Toiletchair incorporates many features and options

Detachable and height-adjustable legrest and calf protection

Foldable footrests

Foldable armrests with front locking (operating independently from each other)

Over-toilet seat

Slide for commode pan

Emergency lowering device

Four double-brake castors

## **Control** panel

Height-adjustable headrest

Rechargeable with adapter

Easy-to-use touch controls on both sides of backrest

Emergency stop

Easy-to-use touch controls on backrest (with pictograms)

The headrests include simple height and depth-adjustable settings