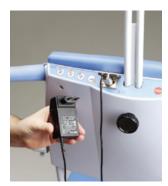

## **Control** panel

Height-adjustable headrest

Rechargeable with adapter

Easy-to-use touch controls on both sides of backrest

Emergency stop

Easy-to-use touch controls on backrest (with pictograms)

The headrests include simple height and depth-adjustable settings