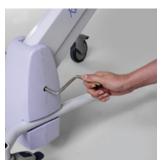

Over-toilet seat

Slide for commode pan

Emergency lowering device

Four double-brake castors