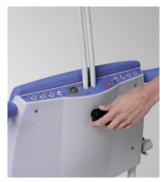

## **Control** panel

Height-adjustable headrest

Rechargeable with adapter

Easy-to-use touch controls on both sides of backrest

Emergency stop

Easy-to-use touch controls on backrest (with pictograms)

The headrests include simple height and depth-adjustable settings