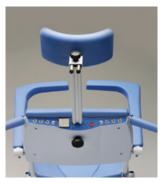

## **Control** panel

Height-adjustable headrest

Rechargeable with adapter

Easy-to-use touch controls on both sides of backrest

Emergency stop

Easy-to-use touch controls on backrest (with pictograms)

The headrests include simple height and depth-adjustable settings