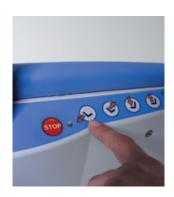

## **Control** panel

Height-adjustable headrest

Rechargeable with adapter

Easy-to-use touch controls on both sides of backrest

Emergency stop

Easy-to-use touch controls on backrest (with pictograms)

The headrests include simple height and depth-adjustable settings