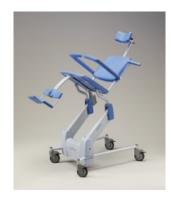

#### 51005600 **Reflex**

- Electrically operated height-adjustable settings (variable)
- · Electrically operated tilt mechanism
- · Easy-to-use touch controls on backrest
- · Height-adjustable headrest
- · Ergonomically designed backrest and seat
- Height-adjustable legrest and calf protection
- Foldable padded armrests for lateral transfer (standard)
- · Foldable swivel armrests with front locking (optional)
- · Suitable for use in the shower and toilet
- · Can be moved into position over toilet
- · Slide for stainless steel commode pan
- Four plastic castors with brakes
- · Easy to recharge with battery charger provided

# The Reflex Shower-Toiletchair incorporates many features and options

Detachable and height-adjustable legrest and calf protection

Foldable footrests

Foldable armrests with front locking (operating independently from each other)

Over-toilet seat

Slide for commode pan

Emergency lowering device

Four double-brake castors

## **Control** panel

Height-adjustable headrest

Rechargeable with adapter

Easy-to-use touch controls on both sides of backrest

Emergency stop

Easy-to-use touch controls on backrest (with pictograms)

The headrests include simple height and depth-adjustable settings