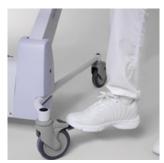

#### 51005600 **Reflex**

- Electrically operated height-adjustable settings (variable)
- · Electrically operated tilt mechanism
- · Easy-to-use touch controls on backrest
- · Height-adjustable headrest
- · Ergonomically designed backrest and seat
- Height-adjustable legrest and calf protection
- Foldable padded armrests for lateral transfer (standard)
- · Foldable swivel armrests with front locking (optional)
- · Suitable for use in the shower and toilet
- · Can be moved into position over toilet
- · Slide for stainless steel commode pan
- Four plastic castors with brakes
- · Easy to recharge with battery charger provided

Over-toilet seat

Slide for commode pan

Emergency lowering device

Four double-brake castors