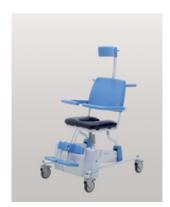

# Reflex Shower-Toiletchair

Reflex, the all-round toilet and shower solution for disabled persons.

#### 51005600 **Reflex**

- Electrically operated height-adjustable settings (variable)
- · Electrically operated tilt mechanism
- · Easy-to-use touch controls on backrest
- · Height-adjustable headrest
- · Ergonomically designed backrest and seat
- Height-adjustable legrest and calf protection
- Foldable padded armrests for lateral transfer (standard)
- · Foldable swivel armrests with front locking (optional)
- · Suitable for use in the shower and toilet
- · Can be moved into position over toilet
- · Slide for stainless steel commode pan
- Four plastic castors with brakes
- · Easy to recharge with battery charger provided

# The Reflex Shower-Toiletchair incorporates many features and options

Detachable and height-adjustable legrest and calf protection

Foldable footrests

Foldable armrests with front locking (operating independently from each other)

Over-toilet seat

Slide for commode pan

Emergency lowering device

Four double-brake castors

## **Control** panel

Height-adjustable headrest

Rechargeable with adapter

Easy-to-use touch controls on both sides of backrest

Emergency stop

Easy-to-use touch controls on backrest (with pictograms)

The headrests include simple height and depth-adjustable settings