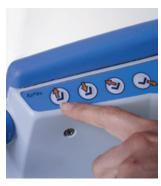

## **Control** panel

Height-adjustable headrest

Rechargeable with adapter

Easy-to-use touch controls on both sides of backrest

Emergency stop

Easy-to-use touch controls on backrest (with pictograms)

The headrests include simple height and depth-adjustable settings