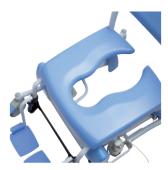

#### 51005600 **Reflex**

- Electrically operated height-adjustable settings (variable)
- · Electrically operated tilt mechanism
- · Easy-to-use touch controls on backrest
- · Height-adjustable headrest
- · Ergonomically designed backrest and seat
- Height-adjustable legrest and calf protection
- Foldable padded armrests for lateral transfer (standard)
- · Foldable swivel armrests with front locking (optional)
- · Suitable for use in the shower and toilet
- · Can be moved into position over toilet
- · Slide for stainless steel commode pan
- Four plastic castors with brakes
- · Easy to recharge with battery charger provided

# The Reflex Shower-Toiletchair incorporates many features and options

Detachable and height-adjustable legrest and calf protection

Foldable footrests

Foldable armrests with front locking (operating independently from each other)

## **Control** panel

Height-adjustable headrest

Rechargeable with adapter

Easy-to-use touch controls on both sides of backrest

Emergency stop

Easy-to-use touch controls on backrest (with pictograms)

The headrests include simple height and depth-adjustable settings