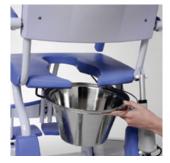

Over-toilet seat

Slide for commode pan

Emergency lowering device

Four double-brake castors

Bedpan 69501104

Optional: concave headrest

Optional: Platilon Seat and removable Platilon Backrest

69505624 Optional: Platilon Seat and removable Platilon Backrest

69505629 Optional: Platilon Seat