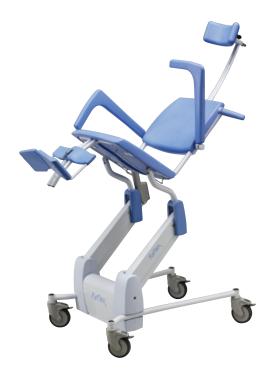

#### 51005600 **Reflex**

- Electrically operated height-adjustable settings (variable)
- · Electrically operated tilt mechanism
- · Easy-to-use touch controls on backrest
- · Height-adjustable headrest
- · Ergonomically designed backrest and seat
- Height-adjustable legrest and calf protection
- Foldable padded armrests for lateral transfer (standard)
- · Foldable swivel armrests with front locking (optional)
- · Suitable for use in the shower and toilet
- · Can be moved into position over toilet
- · Slide for stainless steel commode pan
- Four plastic castors with brakes
- · Easy to recharge with battery charger provided

# The Reflex Shower-Toiletchair incorporates many features and options

Detachable and height-adjustable legrest and calf protection

Foldable footrests

Foldable armrests with front locking (operating independently from each other)

Over-toilet seat

Slide for commode pan

Emergency lowering device

Four double-brake castors

## **Control** panel

Height-adjustable headrest

Rechargeable with adapter

Easy-to-use touch controls on both sides of backrest

Emergency stop

Easy-to-use touch controls on backrest (with pictograms)

The headrests include simple height and depth-adjustable settings