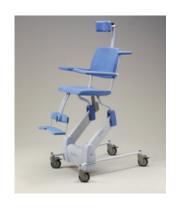

#### 51005600 **Reflex**

- Electrically operated height-adjustable settings (variable)
- · Electrically operated tilt mechanism
- · Easy-to-use touch controls on backrest
- · Height-adjustable headrest
- · Ergonomically designed backrest and seat
- Height-adjustable legrest and calf protection
- Foldable padded armrests for lateral transfer (standard)
- · Foldable swivel armrests with front locking (optional)
- · Suitable for use in the shower and toilet
- · Can be moved into position over toilet
- · Slide for stainless steel commode pan
- Four plastic castors with brakes
- · Easy to recharge with battery charger provided

# The Reflex Shower-Toiletchair incorporates many features and options

Detachable and height-adjustable legrest and calf protection

Foldable footrests

Foldable armrests with front locking (operating independently from each other)

Over-toilet seat

Slide for commode pan

Emergency lowering device

Four double-brake castors

## **Control** panel

Height-adjustable headrest

Rechargeable with adapter

Easy-to-use touch controls on both sides of backrest

Emergency stop

Easy-to-use touch controls on backrest (with pictograms)

The headrests include simple height and depth-adjustable settings