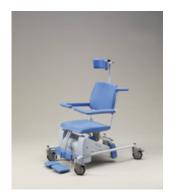

#### 51005600 **Reflex**

- Electrically operated height-adjustable settings (variable)
- · Electrically operated tilt mechanism
- · Easy-to-use touch controls on backrest
- · Height-adjustable headrest
- · Ergonomically designed backrest and seat
- Height-adjustable legrest and calf protection
- Foldable padded armrests for lateral transfer (standard)
- · Foldable swivel armrests with front locking (optional)
- · Suitable for use in the shower and toilet
- · Can be moved into position over toilet
- · Slide for stainless steel commode pan
- Four plastic castors with brakes
- · Easy to recharge with battery charger provided

# The Reflex Shower-Toiletchair incorporates many features and options

Detachable and height-adjustable legrest and calf protection

Foldable footrests

Foldable armrests with front locking (operating independently from each other)

Over-toilet seat

Slide for commode pan

Emergency lowering device

Four double-brake castors

## **Control** panel

Height-adjustable headrest

Rechargeable with adapter

Easy-to-use touch controls on both sides of backrest

Emergency stop

Easy-to-use touch controls on backrest (with pictograms)

The headrests include simple height and depth-adjustable settings