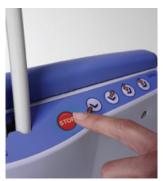

## **Control** panel

Height-adjustable headrest

Rechargeable with adapter

Easy-to-use touch controls on both sides of backrest

Emergency stop

Easy-to-use touch controls on backrest (with pictograms)

The headrests include simple height and depth-adjustable settings