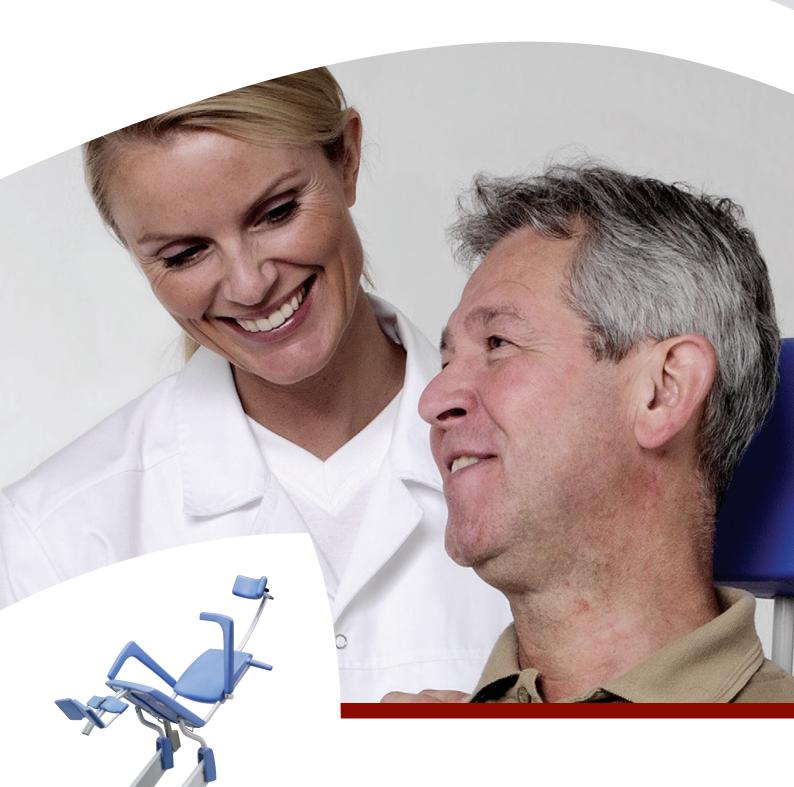

# Reflex Shower-Toiletchair

Reflex, the all-round toilet and shower solution for disabled persons.

#### 51005600 **Reflex**

- Electrically operated height-adjustable settings (variable)
- · Electrically operated tilt mechanism
- · Easy-to-use touch controls on backrest
- · Height-adjustable headrest
- · Ergonomically designed backrest and seat
- Height-adjustable legrest and calf protection
- Foldable padded armrests for lateral transfer (standard)
- · Foldable swivel armrests with front locking (optional)
- · Suitable for use in the shower and toilet
- · Can be moved into position over toilet
- · Slide for stainless steel commode pan
- Four plastic castors with brakes
- · Easy to recharge with battery charger provided