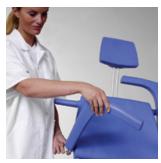

# The Reflex Shower-Toiletchair incorporates many features and options

Detachable and height-adjustable legrest and calf protection

Foldable footrests

Foldable armrests with front locking (operating independently from each other)