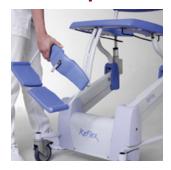

# The Reflex Shower-Toiletchair incorporates many features and options

Detachable and height-adjustable legrest and calf protection

Foldable footrests

Foldable armrests with front locking (operating independently from each other)