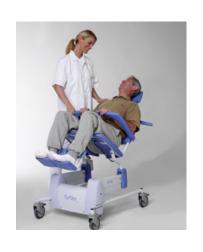

### **Technical specifications**

Maximum lifting capacity: 135 kg

Adjustable sitting height: 490 - 1010 mm
 Backrest: 950 - 1450 mm
 Seat depth: 485 mm

Seat width:

Seat width:

Overall length basic frame:

Overall width basic frame:

660 mm

Adjustability of leg rests: from 2,5 cm to 25 cm

· Adjustable headrest

depth/height: 70/120 mm
Variable backrest adjustment: 30 degrees
Weight (unoccupied): 55 kg
Electric controls: 24 Volt
Battery capacity: 7Ah

Number of lifting actions: 40 up-down

movements with fully charged batteries

Battery charger: 220 Volt/50/60 Hz