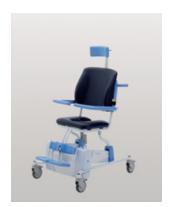

# Reflex Shower-Toiletchair

Reflex, the all-round toilet and shower solution for disabled persons.

#### 51005600 **Reflex**

- Electrically operated height-adjustable settings (variable)
- · Electrically operated tilt mechanism
- · Easy-to-use touch controls on backrest
- · Height-adjustable headrest
- · Ergonomically designed backrest and seat
- Height-adjustable legrest and calf protection
- Foldable padded armrests for lateral transfer (standard)
- · Foldable swivel armrests with front locking (optional)
- · Suitable for use in the shower and toilet
- · Can be moved into position over toilet
- · Slide for stainless steel commode pan
- Four plastic castors with brakes
- · Easy to recharge with battery charger provided

# The Reflex Shower-Toiletchair incorporates many features and options

Detachable and height-adjustable legrest and calf protection

Foldable footrests

Foldable armrests with front locking (operating independently from each other)

Over-toilet seat

Slide for commode pan

Emergency lowering device

Four double-brake castors

## **Control** panel

Height-adjustable headrest

Rechargeable with adapter

Easy-to-use touch controls on both sides of backrest

Emergency stop

Easy-to-use touch controls on backrest (with pictograms)

The headrests include simple height and depth-adjustable settings