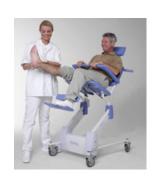

# Reflex Shower-Toiletchair

Reflex, the all-round toilet and shower solution for disabled persons.

#### 51005600 **Reflex**

- Electrically operated height-adjustable settings (variable)
- · Electrically operated tilt mechanism
- · Easy-to-use touch controls on backrest
- · Height-adjustable headrest
- · Ergonomically designed backrest and seat
- Height-adjustable legrest and calf protection
- Foldable padded armrests for lateral transfer (standard)
- · Foldable swivel armrests with front locking (optional)
- · Suitable for use in the shower and toilet
- · Can be moved into position over toilet
- · Slide for stainless steel commode pan
- Four plastic castors with brakes
- · Easy to recharge with battery charger provided