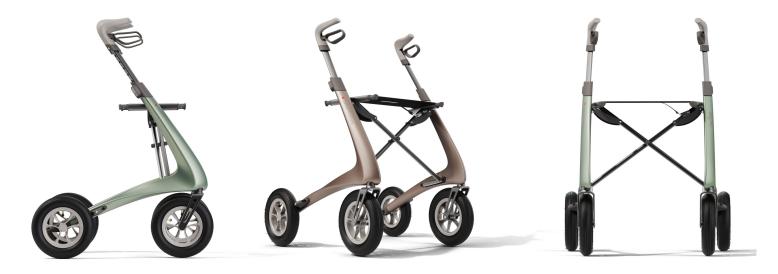

# Carbon Overland

#### Colours

Defender green metallic

Bentley brown metallic