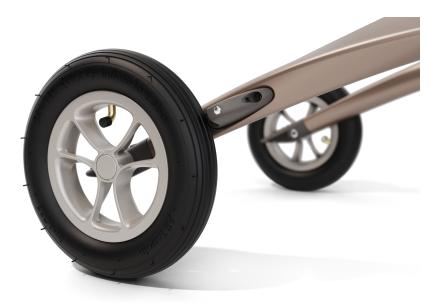

### Material

Frame: 100% carbon composite. Wheels: Air-filled rubber tires with inner tube Other parts: Aluminium & plastic.

#### Features

Rigid front forks with sealed bearings Ultra durable inflatable rubber tires Cleaning and service friendly Gunmetal aluminum