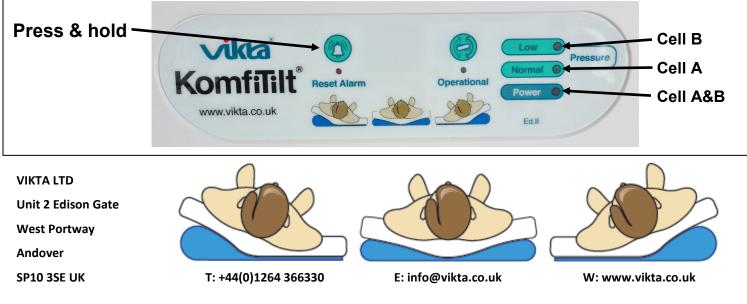

### MANUAL LOCK-OFF OF LEFT OR RIGHT CELL

To Lock-Off either the Right or Left cell, so that it doen't inflate during the operational cycle:

On Start-Up, switch the power ON and the faceplate lights will light up. **Cell A only** 

Press the 'Reset Alarm' button and hold down

The 'Normal' green light will flash and the audible alarm will sound Release the 'Reset Alarm' button and the KomfiTilt will function inflating cell A only

### Cell B only

Press the 'Reset Alarm' button again and hold down The 'Low' red light will flash and the audible alarm will soun Release the 'Reset Alarm' button and the KomfiTilt will function inflating cell B only

### Cell A & B in normal rotation

Press the 'Reset Alarm' button again and hold down

The 'Power' green light will flash and the audible alarm will sound

Release the 'Reset Alarm' button and the KomfiTilt will function inflating cell A & B in the normal rotation