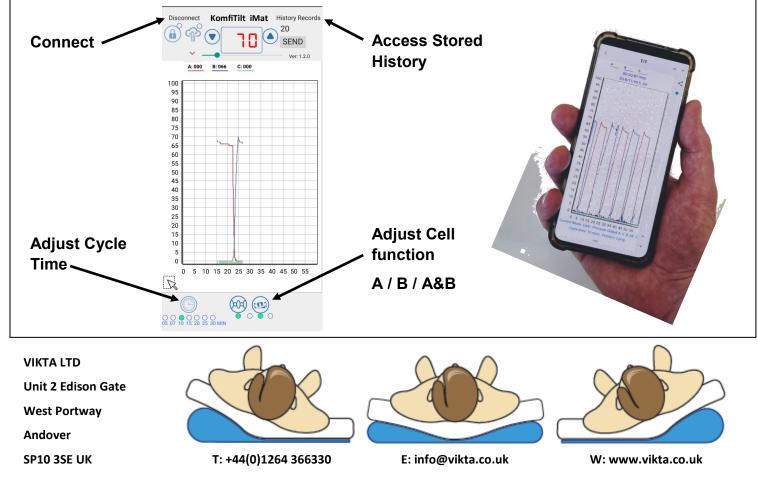

## Download and connect to your KomfiTilt via Bluetooth

Input Model No: (e.g. SQ-BT1955) this model number can be found on the pump box

When connected a tracking record will shown on the graph (the two colours represent the different cells)

### Cycle Time adjustment

Press the 'Clock' icon and an audible alarm will sound and the green light will move to the next setting (cycle time can be adjusted between 10 / 15 / 20 / 25 minutes)

## Cell Lock-Off

Press the 'Cell Tilt' icon and an audible alarm will sound and the green light will move to the next setting (B / A & B / A)

### **History Records**

Press the 'History Records' and select from the list to show the stored record