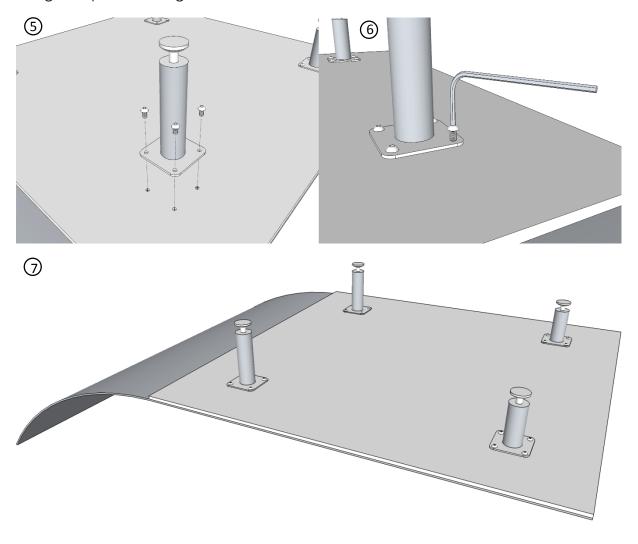

You need the following parts:

1pcs Guard plate 4pcs Elevation legs 16pcs Screws

Fasten each elevation leg with four screws in the prepared holes on the underside of the guard plate. See figure 5-7