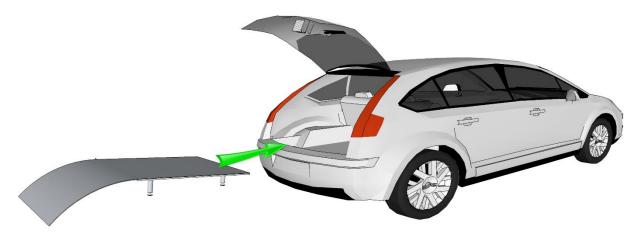

# Easy Loading – installation in car

Place the guard plate in the trunk.

Place Easy Loading on the guard plate and attach the capstans.

Easy Loading is now ready to be used.

Kalkvägen 3 SE-269 34, Båstad Sweden www.novista.se