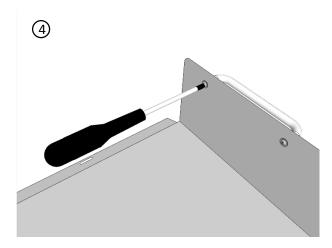

#### Easy Loading - Guard Plate

The guard plate for Easy Loading is used to protect the interior of your car's trunk. The elevation legs for the guard plate is for you who have a submerged trunk. Follow the instructions below to assemble the guard plate. In order to complete the stage you need an Allen key at hand.

You need the following parts:

1pcs Guard plate 4pcs Elevation legs 16pcs Screws

Fasten each elevation leg with four screws in the prepared holes on the underside of the guard plate. See figure 5-7