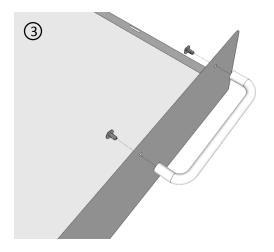

1 pcs Handle Easy Loading

1 pcs Easy Loading lifting plate

8 pcs Screws

Screw the main handle in Easy Loading lifting plate, 4 screws. See figure 1-2.

Screw the two smaller handles in Easy Loading lifting plate, 4 screws. See Figure 3-4.