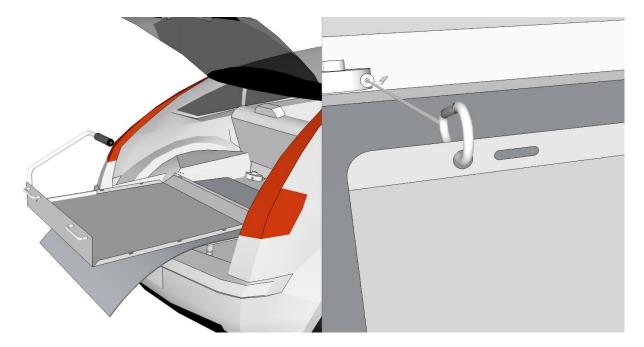

2pcs Capstans

2pcs Wire rope

2pcs Wire lock

In the car trunk, locate a bracket in the form of a loop or hook that can sustain a load of 5kgs for each of the capstans. The capstans can also be fastened around the headrests.

# Easy Loading – installation in car

Place the guard plate in the trunk.

Place Easy Loading on the guard plate and attach the capstans.

Easy Loading is now ready to be used.

Kalkvägen 3 SE-269 34, Båstad Sweden www.novista.se