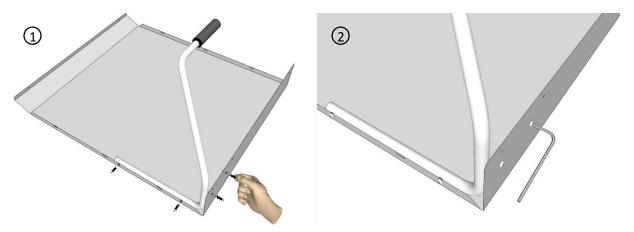

### **Easy Loading**

Follow the instructions below for assembly instructions for Easy Loading. In order to complete the stage you need a screwdriver and Allen key at hand.

You need the following parts:

2 pcs Handle Aluminum

1 pcs Handle Easy Loading

1 pcs Easy Loading lifting plate

8 pcs Screws

Screw the main handle in Easy Loading lifting plate, 4 screws. See figure 1-2.

Screw the two smaller handles in Easy Loading lifting plate, 4 screws. See Figure 3-4.