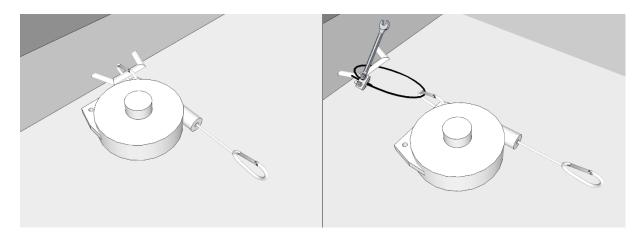

## Easy Loading – installation of capstans in car

Follow the instructions below for installation instructions for capstans in car. In order to complete the stage you need a wrench at hand.

You need the following parts:

2pcs Capstans

2pcs Wire rope

2pcs Wire lock

In the car trunk, locate a bracket in the form of a loop or hook that can sustain a load of 5kgs for each of the capstans. The capstans can also be fastened around the headrests.