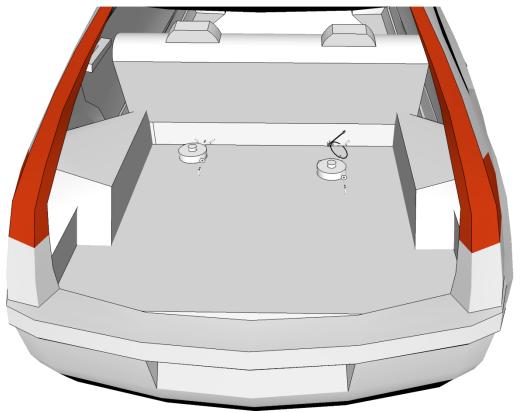

#### Easy Loading - Guard Plate

The guard plate for Easy Loading is used to protect the interior of your car's trunk. The elevation legs for the guard plate is for you who have a submerged trunk. Follow the instructions below to assemble the guard plate. In order to complete the stage you need an Allen key at hand.

You need the following parts:

1pcs Guard plate 4pcs Elevation legs 16pcs Screws

Fasten each elevation leg with four screws in the prepared holes on the underside of the guard plate. See figure 5-7