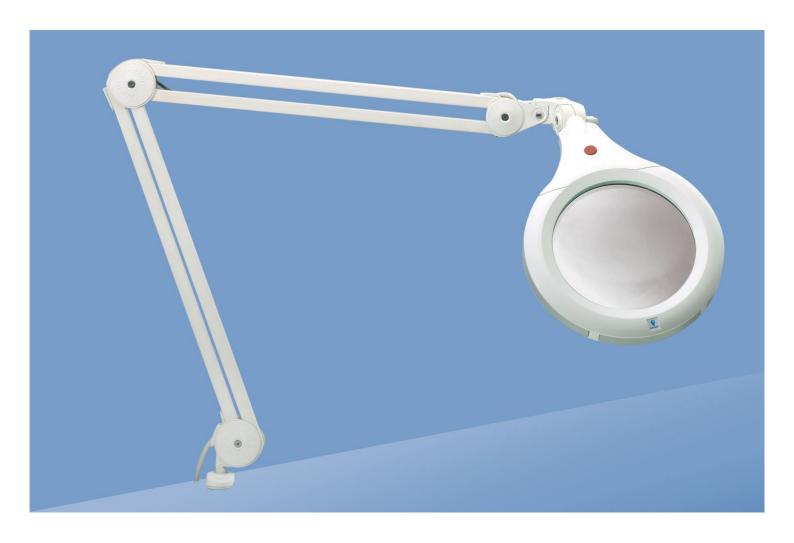

# Ultra Slim Magnifying Lamp XR

**WHITE E22080** 

With bright 28w Daylight™ light, the unique 17.5cm/7" XR™ lens and the new Free-Motion head-joint™, this lamp combines the latest innovations in lighting design. These new features make your lamp extremely easy to operate and reliable. The Daylight™ energy saving tube ensures that you have plenty of comfortable daylight light to work with. Our XR technology™ makes the lens 50% lighter, extra resistant and easy to clean. And the new head-joint guarantees you precise and smooth positioning of your lamp without constantly having to tighten the wing-nut. The lamp includes an electronic ballast so you can work longer in comfortable light and it has our Quick Lens Swap System™ so you can increase the magnification in seconds without any tools.

### Overview

- Powerful 28w Daylight<sup>™</sup> energy saving tube (150w equiv.)
- Unique crystal clear 17.5cm/7" XR lens™ to see more of your work (1.75X, 3 diopter)
- The XR technology<sup>™</sup> makes the lens 50% lighter and extra resistant
- New Free-Motion head-joint<sup>™</sup>, guarantees precise & smooth positioning
- No more wing nuts with the Free-Motion head-joint™ and the internal spring arm
- Flicker-free electronic ballast, work for longer in optimal comfort
- High quality metal arm for optimal flexibility and durability
- Quick Lens Swap System<sup>™</sup>, increase the magnification in seconds and without any tools
- Solid lamp stem and sturdy metal clamp for tables and trolleys
- Practical lens cover to protect the lens from sun and dust
- 2 additional higher magnification lenses available separately
- Dedicated table and floor stands available separately