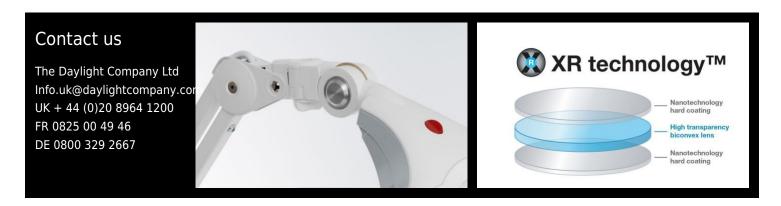

# Ultra Slim Magnifying Lamp XR

**WHITE E22080** 

With bright 28w Daylight™ light, the unique 17.5cm/7" XR™ lens and the new Free-Motion head-joint™, this lamp combines the latest innovations in lighting design. These new features make your lamp extremely easy to operate and reliable. The Daylight™ energy saving tube ensures that you have plenty of comfortable daylight light to work with. Our XR technology™ makes the lens 50% lighter, extra resistant and easy to clean. And the new head-joint guarantees you precise and smooth positioning of your lamp without constantly having to tighten the wing-nut. The lamp includes an electronic ballast so you can work longer in comfortable light and it has our Quick Lens Swap System™ so you can increase the magnification in seconds without any tools.

### Overview

- Powerful 28w Daylight<sup>™</sup> energy saving tube (150w equiv.)
- Unique crystal clear 17.5cm/7" XR lens™ to see more of your work (1.75X, 3 diopter)
- The XR technology<sup>™</sup> makes the lens 50% lighter and extra resistant
- New Free-Motion head-joint<sup>™</sup>, guarantees precise & smooth positioning
- No more wing nuts with the Free-Motion head-joint™ and the internal spring arm
- Flicker-free electronic ballast, work for longer in optimal comfort
- High quality metal arm for optimal flexibility and durability
- Quick Lens Swap System<sup>™</sup>, increase the magnification in seconds and without any tools
- Solid lamp stem and sturdy metal clamp for tables and trolleys
- Practical lens cover to protect the lens from sun and dust
- 2 additional higher magnification lenses available separately
- Dedicated table and floor stands available separately