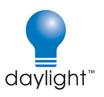

# Ultra Slim Magnifying Lamp XR

**WHITE E22080** 

With bright 28w Daylight™ light, the unique 17.5cm/7" XR™ lens and the new Free-Motion head-joint™, this lamp combines the latest innovations in lighting design. These new features make your lamp extremely easy to operate and reliable. The Daylight™ energy saving tube ensures that you have plenty of comfortable daylight light to work with. Our XR technology™ makes the lens 50% lighter, extra resistant and easy to clean. And the new head-joint guarantees you precise and smooth positioning of your lamp without constantly having to tighten the wing-nut. The lamp includes an electronic ballast so you can work longer in comfortable light and it has our Quick Lens Swap System™ so you can increase the magnification in seconds without any tools.

### Overview

- Powerful 28w Daylight<sup>™</sup> energy saving tube (150w equiv.)
- Unique crystal clear 17.5cm/7" XR lens™ to see more of your work (1.75X, 3 diopter)
- The XR technology<sup>™</sup> makes the lens 50% lighter and extra resistant
- New Free-Motion head-joint<sup>™</sup>, guarantees precise & smooth positioning
- No more wing nuts with the Free-Motion head-joint™ and the internal spring arm
- Flicker-free electronic ballast, work for longer in optimal comfort
- High quality metal arm for optimal flexibility and durability
- Quick Lens Swap System<sup>™</sup>, increase the magnification in seconds and without any tools
- Solid lamp stem and sturdy metal clamp for tables and trolleys
- Practical lens cover to protect the lens from sun and dust
- 2 additional higher magnification lenses available separately
- Dedicated table and floor stands available separately