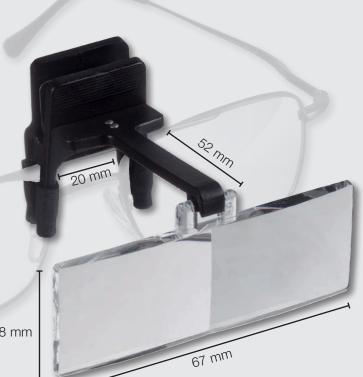

## **RIDO-Clip** with lens part

| 934021 | 3.0 D for working distance 250 mm |
|--------|-----------------------------------|
| 934011 | 5.5 D for working distance 180 mm |
| 934031 | 7.0 D for working distance 125 mm |

## RIDO-Clip

- 2 joined lenses including prisms to support convergence
- Clips to the spectacles of the wearer
- 3 different magnification powers
- Hard coating
- Solid case included

In comparison with standard magnifiers, this clip-on magnifier has some advantages:

- Lightweight
- Wide field of view
- Base-in prisms improve eye convergence
- Simply clips onto spectacles for ease of use
- Allows hand-free activities

934001 RIDO-Clip set with all lens parts Contents: Clip and one lens part each in 3.0 D, 5.5 D, 7.0 D