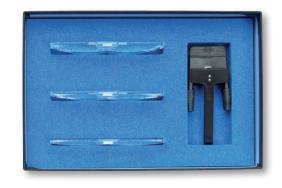

- Lightweight
- Wide field of view
- Base-in prisms improve eye convergence
- Simply clips onto spectacles for ease of use
- Allows hand-free activities

934001 RIDO-Clip set with all lens parts Contents: Clip and one lens part each in 3.0 D, 5.5 D, 7.0 D