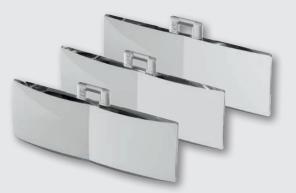

## **RIDO-Clip** with lens part

| 934021 | 3.0 D for working distance 250 mm |
|--------|-----------------------------------|
| 934011 | 5.5 D for working distance 180 mm |
| 934031 | 7.0 D for working distance 125 mm |

## RIDO-Clip

- 2 joined lenses including prisms to support convergence
- Clips to the spectacles of the wearer
- 3 different magnification powers
- Hard coating
- Solid case included

In comparison with standard magnifiers, this clip-on magnifier has some advantages: