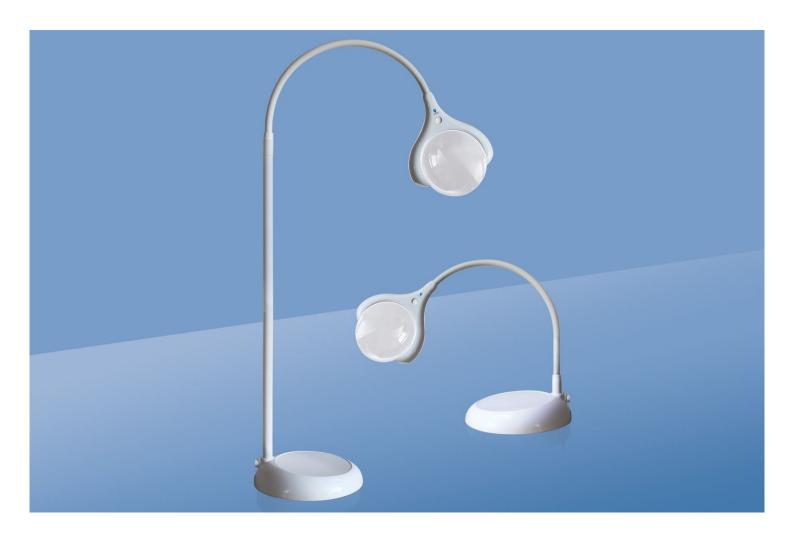

# MAGnificent Floor/Table LED Magnifying Lamp

E25050

The MAGnificent Lamp is ideal for all types of hobbies, crafts and reading. By simply removing the pole, it converts from a floor to a table magnifying lamp. It provides 27 high performance, energy efficient daylight™ LEDs which only use 3 Watts of energy but provide 65 Watts of traditional bulb light. The large 14.6cm /5¾" semi-rimless 1.75X magnifying lens allows close-work activity.

#### Overview

- Ideal for hobbies, crafts and reading
- Remove the pole to use the lamp on a table
- 27 high performance, energy efficient daylight™ LEDs
- Lamp brightness 1850 Lux at 15cm and 670 Lux at 30cm
- 1.75X magnifying lens (14.6cm /5<sup>3</sup>/<sub>4</sub>") to help you see more clearly
- Large semi-rimless lens allowing close-work activity
- Flexible gooseneck aims light exactly where you need it
- Maximum height: Floor lamp 125cm/50" and table lamp 50cm/20"
- Lamp base can be used for storage of small items