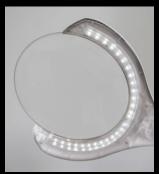

# MAGnificent Floor/Table LED Magnifying Lamp

E25050

The MAGnificent Lamp is ideal for all types of hobbies, crafts and reading. By simply removing the pole, it converts from a floor to a table magnifying lamp. It provides 27 high performance, energy efficient daylight™ LEDs which only use 3 Watts of energy but provide 65 Watts of traditional bulb light. The large 14.6cm /5¾" semi-rimless 1.75X magnifying lens allows close-work activity.

#### Overview

- Ideal for hobbies, crafts and reading
- Remove the pole to use the lamp on a table
- 27 high performance, energy efficient daylight™ LEDs
- Lamp brightness 1850 Lux at 15cm and 670 Lux at 30cm
- 1.75X magnifying lens (14.6cm /5<sup>3</sup>/<sub>4</sub>") to help you see more clearly
- Large semi-rimless lens allowing close-work activity
- Flexible gooseneck aims light exactly where you need it
- Maximum height: Floor lamp 125cm/50" and table lamp 50cm/20"
- Lamp base can be used for storage of small items