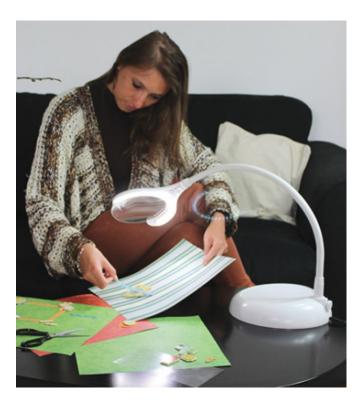

# MAGnificent Floor/Table LED Magnifying Lamp

E25050

The MAGnificent Lamp is ideal for all types of hobbies, crafts and reading. By simply removing the pole, it converts from a floor to a table magnifying lamp. It provides 27 high performance, energy efficient daylight™ LEDs which only use 3 Watts of energy but provide 65 Watts of traditional bulb light. The large 14.6cm /5¾" semi-rimless 1.75X magnifying lens allows close-work activity.

#### Overview

- Ideal for hobbies, crafts and reading
- Remove the pole to use the lamp on a table
- 27 high performance, energy efficient daylight™ LEDs
- Lamp brightness 1850 Lux at 15cm and 670 Lux at 30cm
- 1.75X magnifying lens (14.6cm /5<sup>3</sup>/<sub>4</sub>") to help you see more clearly
- Large semi-rimless lens allowing close-work activity
- Flexible gooseneck aims light exactly where you need it
- Maximum height: Floor lamp 125cm/50" and table lamp 50cm/20"
- Lamp base can be used for storage of small items