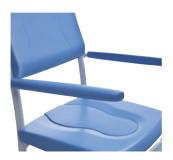

Ergonomically formed seat with inlay

Ergonomically formed seat for toilet use

Plastic bedpan

Independent, fold-up upholstered armrests with front lock

Independent, fold-out upholstered armrest strait

Charge point with magnetic coupling