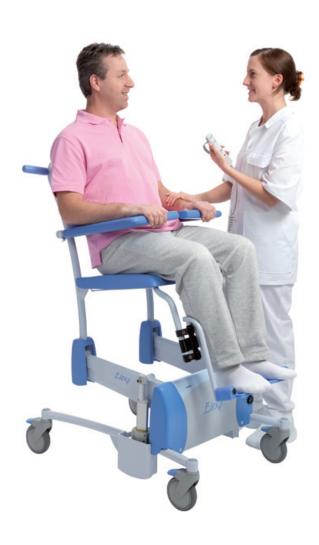

The Elexo provides comfort and security for both carers and patients/residents. Its flexible height reduces back strain suffered by carers to a minimum, which allows the Elexo to make an important contribution to the healthcare sector health and safety policy.

The electric height-adjustability ensures that the seat reaches a maximum tilting angle of 17 degrees when at its maximum height, thereby creating the optimum seating balance for the patient / resident.

17 degree tilt adjustment