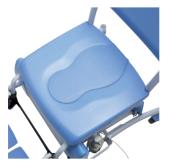

Ergonomically formed seat with inlay

Ergonomically formed seat for toilet use

Plastic bedpan

Independent, fold-up upholstered armrests with front lock

Independent, fold-out upholstered armrest strait

Charge point with magnetic coupling