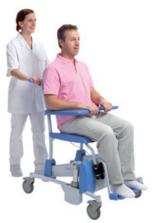

The Elexo provides comfort and security for both carers and patients/residents. Its flexible height reduces back strain suffered by carers to a minimum, which allows the Elexo to make an important contribution to the healthcare sector health and safety policy.

The electric height-adjustability ensures that the seat reaches a maximum tilting angle of 17 degrees when at its maximum height, thereby creating the optimum seating balance for the patient / resident.