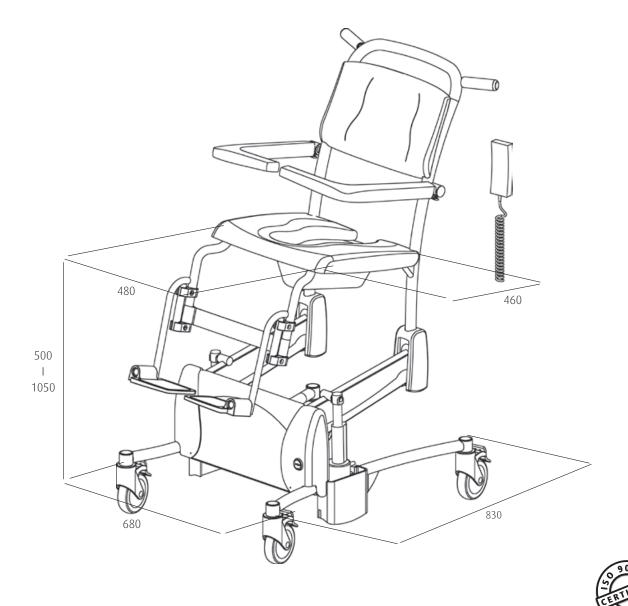

## **Technical specifications**

Seat width: 480 mm
Seat depth: 460 mm
Adjustable seat height: 500 to 1050 mm
Own weight: 50 kg
Electrical power: 24 V
Adjustable seat height: 7Ah

Max. load: 180 kg • Charger: 220V 50/60Hz 500mA

Wedge setting: 0° to 17°
Total length basic frame: 830 mm
Total width basic frame: 680 mm

The Elexo is a product with CE marking. This marking complies with Directive 93/42/EU, and the revised Directive 2007/47/EU for medical aids of March 2010.