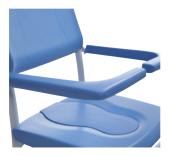

Ergonomically formed seat with inlay

Ergonomically formed seat for toilet use

Plastic bedpan

Independent, fold-up upholstered armrests with front lock

Independent, fold-out upholstered armrest strait

Charge point with magnetic coupling