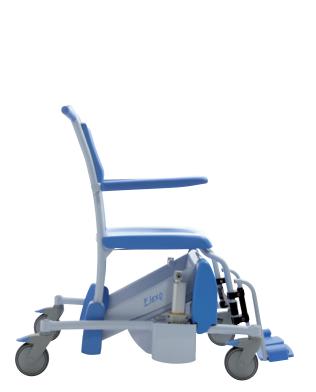

## 5100 5500 Elexo with removable leg supports

Caring for patients / residents with traditional shower-toilet seats is heavy work. Care staff are obliged to work in unnatural postures and suffer from static back strain. Lopital offers relief with the height-adjustable Elexo shower-toilet seat.

The Elexo provides comfort and security for both carers and patients/residents. Its flexible height reduces back strain suffered by carers to a minimum, which allows the Elexo to make an important contribution to the healthcare sector health and safety policy.

- · Simple electric high/low adjustment
- · Manual operation with battery indicator
- · With sleep mode setting after 60 minutes
- Maximum load 180 kg
- · Lowest position 50 cm, highest position 105 cm
- Frame width 68 cm, dept 83 cm
- · Tilt adjustment to a maximum of 17 degrees
- · Upholstered seat with toilet opening
- · Inlay for the toilet opening
- Foldable upholstered armrests with front lock for sideways transfer
- Ergonomically formed seat and backrests
- Fold-out footrests with calf protection
- Fold-away and removable leg supports
- Guide for toilet bucket or bedpan
- Four plastic castors, fitted with brakes
- Extremely stable due to the fitting of 2 lifting motors
- · Simple to recharge, with charger included