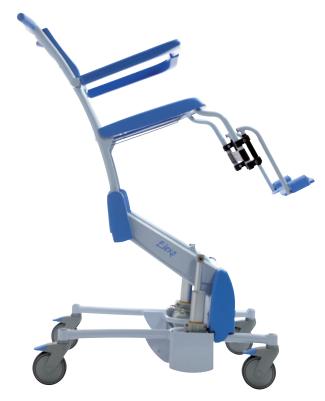

The electric height-adjustability ensures that the seat reaches a maximum tilting angle of 17 degrees when at its maximum height, thereby creating the optimum seating balance for the patient / resident.

17 degree tilt adjustment