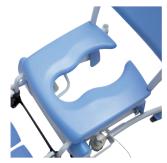

Ergonomically formed seat with inlay

Ergonomically formed seat for toilet use

Plastic bedpan

Independent, fold-up upholstered armrests with front lock

Independent, fold-out upholstered armrest strait

Charge point with magnetic coupling