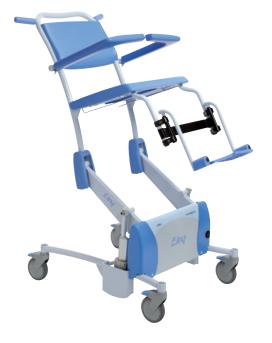

## 5100 5500 Elexo with removable leg supports

Caring for patients / residents with traditional shower-toilet seats is heavy work. Care staff are obliged to work in unnatural postures and suffer from static back strain. Lopital offers relief with the height-adjustable Elexo shower-toilet seat.

- · Simple electric high/low adjustment
- · Manual operation with battery indicator
- · With sleep mode setting after 60 minutes
- Maximum load 180 kg
- · Lowest position 50 cm, highest position 105 cm
- Frame width 68 cm, dept 83 cm
- · Tilt adjustment to a maximum of 17 degrees
- · Upholstered seat with toilet opening
- · Inlay for the toilet opening
- Foldable upholstered armrests with front lock for sideways transfer
- Ergonomically formed seat and backrests
- Fold-out footrests with calf protection
- Fold-away and removable leg supports
- Guide for toilet bucket or bedpan
- Four plastic castors, fitted with brakes
- Extremely stable due to the fitting of 2 lifting motors
- · Simple to recharge, with charger included

## **Technical specifications**

Seat width: 480 mm
Seat depth: 460 mm
Adjustable seat height: 500 to 1050 mm
Own weight: 50 kg
Electrical power: 24 V
Adjustable seat height: 7Ah

Max. load: 180 kg • Charger: 220V 50/60Hz 500mA