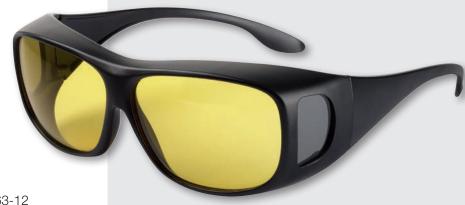

# ■ IV PROSHIELD Fit-Over

- Black matt PC polymer frame in size 63-12
- Grey tinted PC polymer side windows
- PC polymer filter lenses
- Frame size and filter number printed inside temple
- Supplied with cloth pouch
- Made in the European Union

## IV PROSHIELD Fit-Over

For use over corrective spectacles