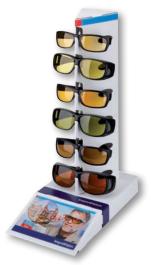

IVDIS06 POS display IV for 6 light protection spectacles

Contents: 6 IV PROSHIELD spectacles of your choice

## IVBOX08 Trial box IV for 8 light protection spectacles

Contents: 8 IV PROSHIELD spectacles of your choice