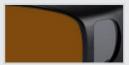

# ■ IV PROSHIELD Fit-Over

- Black matt PC polymer frame in size 63-12
- Grey tinted PC polymer side windows
- PC polymer filter lenses
- Frame size and filter number printed inside temple
- Supplied with cloth pouch
- Made in the European Union

## IV PROSHIELD Fit-Over

For use over corrective spectacles