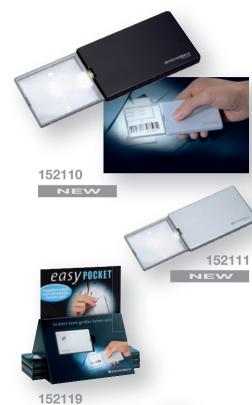

#### **Customer benefits:**

- Magnification and light in credit card size; fits into every pocket.
- Brilliant image and very bright illumination when the lens is pulled out.
- Ultra flat and light-weight design, small case for protected storage.
- Very economical as the illumination is switched on automatically only when the lens has been extended fully.
- No bulb change required. The very small, but bright LED illumination used by ESCHENBACH has an almost unlimited life.

### Product characteristics:

- Diffractive aspherical lens
- 3 x magnification
- Illumination: super slim SMD LED
- Batteries: 2 cell batteries, 1.5 V, type 2025, supplied; **replacement battery:** Art. No. 15471, 2 off required.
- Size 86 x 54 x 6 mm
- Supplied with batteries
- Case colours: black and silver

#### **152119 Display** Contents 3 each of: 152110, 152111