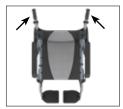

#### SPECIAL FEATURES

User-friendly, stepwise brake control with cable

Swing away leg rest with release lever

Clever carrying function

Ergonomic back upholstery (Lx, Bx). Lx has a high-comfort padding

View of the armrests Lx and Bx. The armrests on the Lx can also be adjusted in height