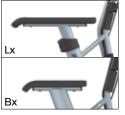

#### SPECIAL FEATURES

User-friendly, stepwise brake control with cable

Swing away leg rest with release lever

Clever carrying function

Ergonomic back upholstery (Lx, Bx). Lx has a high-comfort padding

View of the armrests Lx and Bx. The armrests on the Lx can also be adjusted in height