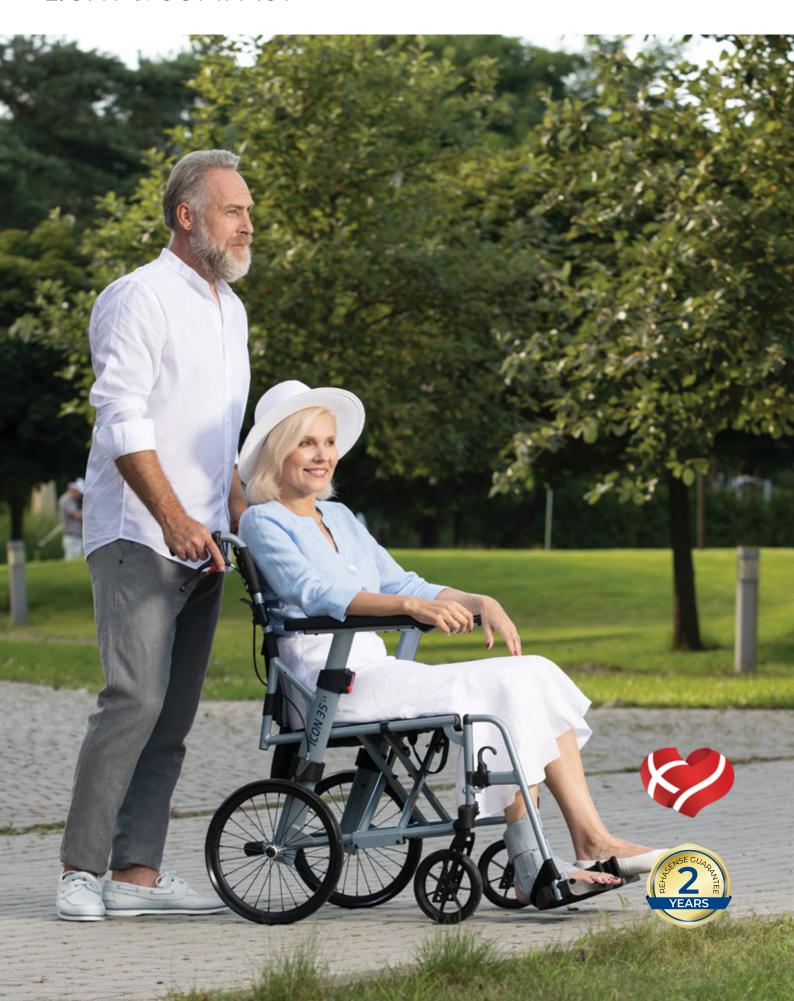

#### FOR CAREFREE EXCURSIONS

The ICON 35 Lx which weighs only 9.0 kg is fitted with enhanced ergonomic seating, back upholstery and adjustable arm rests for increased levels of support and pressure relief if required.

With a maximum user weight of 125 kg both models offer a great lightweight wheelchair solution for most users. Standard features on the ICON 35 Bx and Lx include swing away leg rests with release lever, stepwise brake control with cable, armrest (height adjustable on the LX) and carrying handle for transporting when folded.