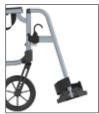

With a maximum user weight of 125 kg both models offer a great lightweight wheelchair solution for most users. Standard features on the ICON 35 Bx and Lx include swing away leg rests with release lever, stepwise brake control with cable, armrest (height adjustable on the LX) and carrying handle for transporting when folded.

Thanks to the "Click & Safe" the armrests are locked in place with easy adjustment

Lateral offset on back cane for ergonomic operation

14" PU transit wheel incl. step pedal, 22" also available

7" PU front wheel with alu fork and glass-fibre reinforced plastic bearing house