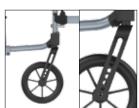

Thanks to the "Click & Safe" the armrests are locked in place with easy adjustment

Lateral offset on back cane for ergonomic operation

14" PU transit wheel incl. step pedal, 22" also available

7" PU front wheel with alu fork and glass-fibre reinforced plastic bearing house