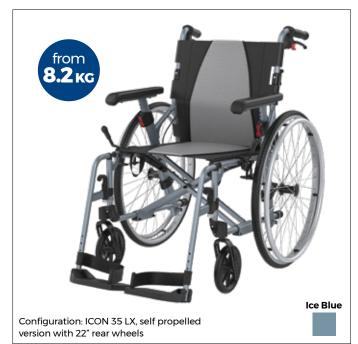

The Icon 35 Bx weighs only 8.2 kg and is the lightest wheelchair in our ICON range. This wheelchair features an ergonomic seat and back angle to provide a superb seating position.

Both models, Lx and Bx, have seat widths of 16"/40cm (18" between armrests) and 18"/45cm (20" between armrests). For transportation and storage both models can be easily folded. Taking up little space with length, height and width dimensions of just 26"x29"x11".

With a maximum user weight of 125 kg both models offer a great lightweight wheelchair solution for most users. Standard features on the ICON 35 Bx and Lx include swing away leg rests with release lever, stepwise brake control with cable, armrest (height adjustable on the LX) and carrying handle for transporting when folded.

#### **TECHNICAL DETAILS**

| Weights<br>from:   | Max.<br>user<br>weight | Front<br>seat<br>height | Rear<br>seat<br>height | Width<br>folded | Height<br>folded | Lenght<br>folded | Total<br>width | Total<br>heigth | Total<br>length | Seat<br>depth | Seat<br>widths    | Seat<br>widths<br>between<br>armrests | Arm<br>rest<br>heights |
|--------------------|------------------------|-------------------------|------------------------|-----------------|------------------|------------------|----------------|-----------------|-----------------|---------------|-------------------|---------------------------------------|------------------------|
| 9.0 kg<br>(Lx)     | 125 kg                 | 44-49 cm                | 44 cm                  | 27 cm           | 74 cm            | 65 cm            | 61 cm          | 91 cm           | 105 cm          | 40 cm         | 40 cm<br>(Lx, Bx) | 45 cm<br>(Lx, Bx)                     | 18-25 cm<br>(Lx)       |
| <b>8,2 kg</b> (Bx) |                        |                         |                        |                 |                  |                  |                |                 |                 |               | 45 cm<br>(Lx, Bx) | 50 cm<br>(Lx, Bx)                     | 20 cm<br>(Bx)          |