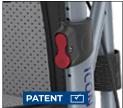

Thanks to the "Click & Safe" the armrests are locked in place with easy adjustment

Lateral offset on back cane for ergonomic operation

14" PU transit wheel incl. step pedal, 22" also available

7" PU front wheel with alu fork and glass-fibre reinforced plastic bearing house