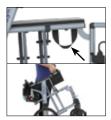

Thanks to the "Click & Safe" the armrests are locked in place with easy adjustment

Lateral offset on back cane for ergonomic operation

14" PU transit wheel incl. step pedal, 22" also available

7" PU front wheel with alu fork and glass-fibre reinforced plastic bearing house