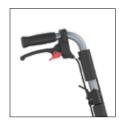

#### SPECIAL FEATURES

User-friendly, stepwise brake control with cable

Swing away leg rest with release lever

Clever carrying function

Ergonomic back upholstery (Lx, Bx). Lx has a high-comfort padding

View of the armrests Lx and Bx. The armrests on the Lx can also be adjusted in height

Thanks to the "Click & Safe" the armrests are locked in place with easy adjustment

Lateral offset on back cane for ergonomic operation

14" PU transit wheel incl. step pedal, 22" also available

7" PU front wheel with alu fork and glass-fibre reinforced plastic bearing house