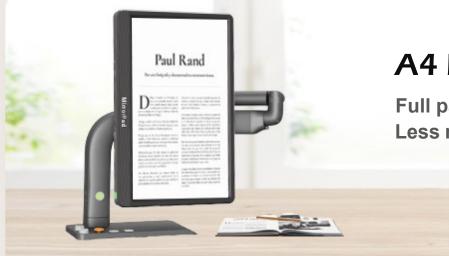

| TV eve       | ry day?   |
|------------|------------------------|--------------|-----------|
| n; see     |                        | B. Do; watch | C.        |
| 11. I like | apples                 | bananas, l   | but I do  |
|            |                        | 3. and       | C. :      |
| 12. They   | They have hamburgers _ |              | lunch.    |
|            |                        | B. on        | C. i      |
| 13. He wa  | ants                   | a dictionary | in the st |
|            |                        | B. and buys  | C.        |
|            |                        | n Dad        |           |

**Mirror View** 

MirrorPad

**Selfie** 

0

Read - write

# **Text to Speech**

Multi language text recognition Natural Speech Synthesis Listening while reading





## A4 Full Page

Full page reading / OCR Less moving printed material

# **Split Screen**

Device screen can be split virtually into two views





**HDMI IN** 



# Connection

HDMI Input For PC/laptop output

USB Disk for File transfer

More advanced features

# **Smartphone screen mirroring**



Wired casting without WiFi connection

**Reverse charging smartphone** 



# **Reverse Control**

# During mirroring, you can reverse control the Android smartphone via gesture operation on the device screen

Android smartphone with MirrorPlay APP installed can be screen casted and reverse controlled

iPhone can be screen casted without additional APP installed, but can not be reverse controlled



# Stabilizer

Innovative anti-tip stabilizer design to make the device is more stable and does n