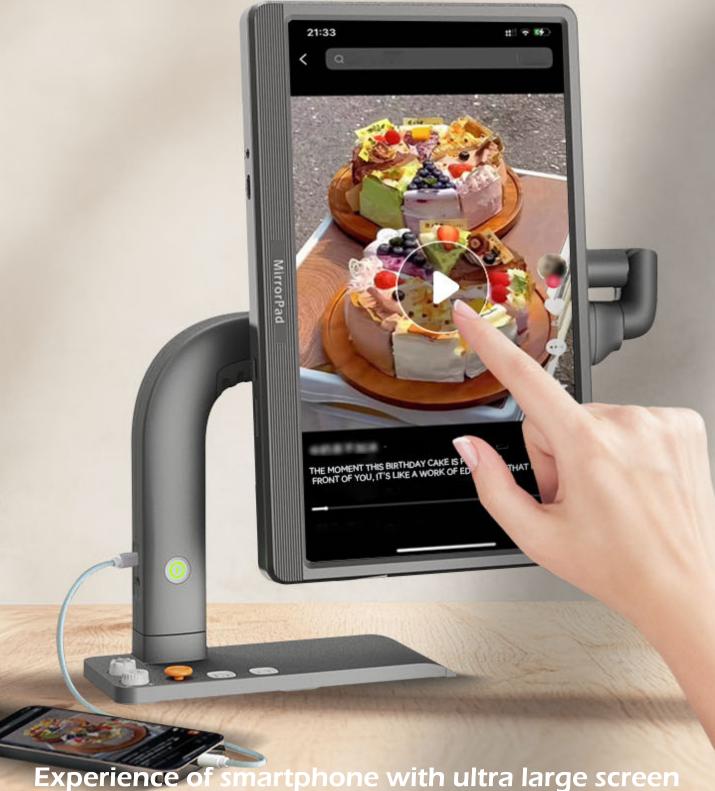

#### Mobile screen mirroring

**Reverse control and charging** 

# **Smartphone screen mirroring**

Wired casting without WiFi connection

**Reverse charging smartphone** 

# **Reverse Control**

# During mirroring, you can reverse control the Android smartphone via gesture operation on the device screen

Android smartphone with MirrorPlay APP installed can be screen casted and reverse controlled

iPhone can be screen casted without additional APP installed, but can not be reverse controlled