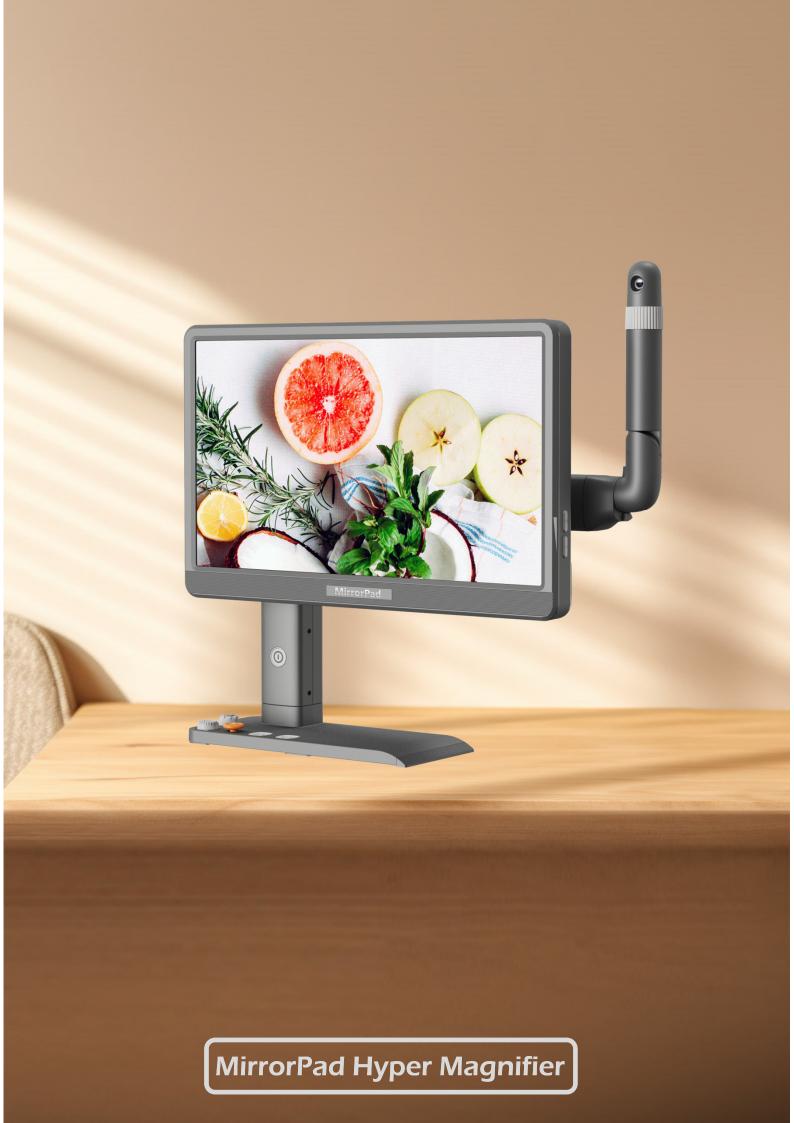

# Mirror Pad Hyper Magnifier

New Concept Magnifier for smartphone and printed material

MirrorPad

#### **Excellent image quality**

Sony 48MP camera Ultra HD 4K video 1.7-85X continuous magnification

### **Care of eyes**

IPS touch screen Anti-Glare surface Warm illuminant

### Portable

Lightweight Detachable Battery