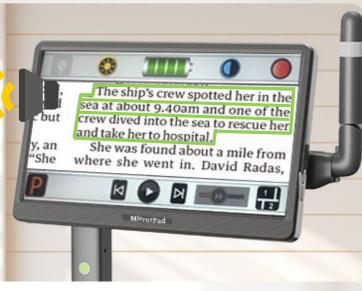

# **Text to Speech**

Multi language text recognition Natural Speech Synthesis Listening while reading

## A4 Full Page

Full page reading / OCR Less moving printed material