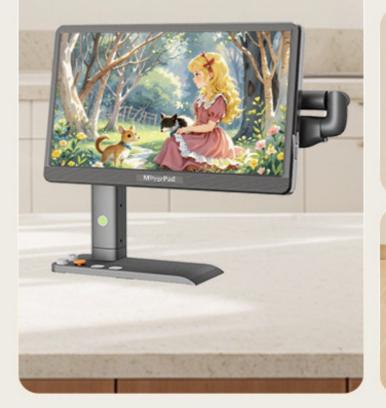

# Mirror Pad Hyper Magnifier

New Concept Magnifier for smartphone and printed material

MirrorPad

#### **Excellent image quality**

Sony 48MP camera Ultra HD 4K video 1.7-85X continuous magnification

### **Care of eyes**

IPS touch screen Anti-Glare surface Warm illuminant

### Portable

Lightweight Detachable Battery

#### Interaction

Tactile buttons Multi-touch Voice feedback

### **Screen Rotation**

Landscape and portrait scene switching