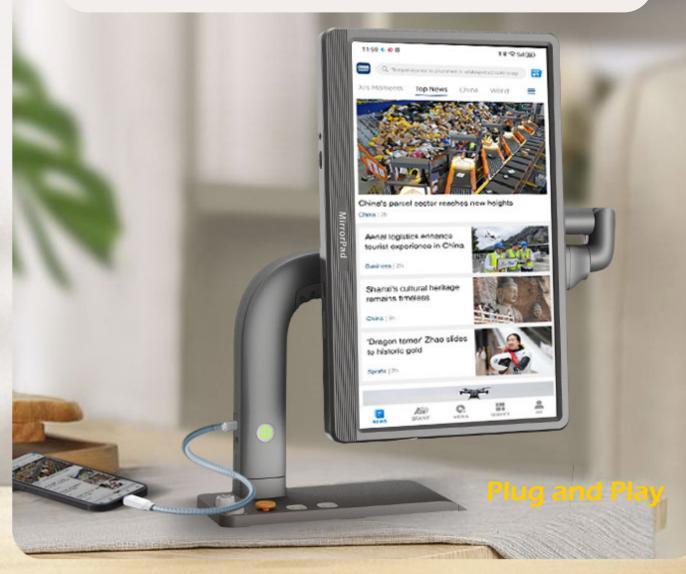

# **Smartphone screen mirroring**

Wired casting without WiFi connection

**Reverse charging smartphone** 

# **Reverse Control**

# During mirroring, you can reverse control the Android smartphone via gesture operation on the device screen

Android smartphone with MirrorPlay APP installed can be screen casted and reverse controlled