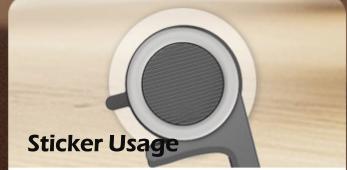

# Stabilizer

Innovative anti-tip stabilizer design to make the device is more stable and does not tip over

The bottom of the suction cup is vacuumed so that it adheres tightly to the desktop

Please use it on a smooth surface as much as possible

It may not have an adsorption effect on uneven surfaces

#### **Self-adhesive Sticker**

If the desktop is not smooth enough, you can use the official self-adhesive sticker to improve the adsorption force

Attach the sticker to the desktop first, and then place the suction cup on it