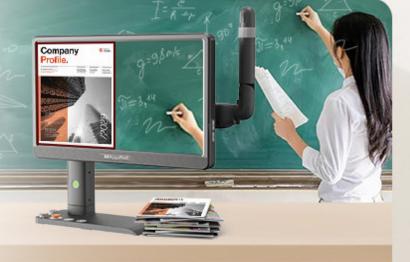

# **Multimodal magnification**

Not only enlarge printed material and physical object But also enlarge the mirror image of electronic product screens (smartphone, PC)