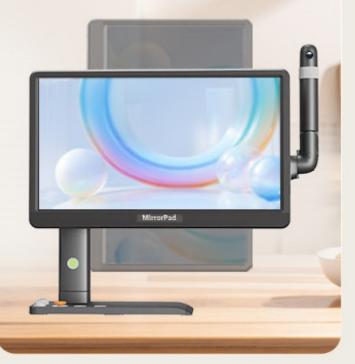

# **Multimodal magnification**

Not only enlarge printed material and physical object But also enlarge the mirror image of electronic product screens (smartphone, PC)