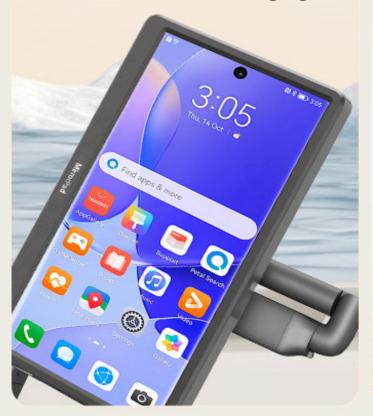

#### Mobile screen mirroring

**Reverse control and charging** 

# **Smartphone screen mirroring**

Wired casting without WiFi connection

**Reverse charging smartphone** 

# During mirroring, you can reverse control the Android smartphone via gesture operation on the device screen

Android smartphone with MirrorPlay APP installed can be screen casted and reverse controlled

iPhone can be screen casted without additional APP installed, but can not be reverse controlled