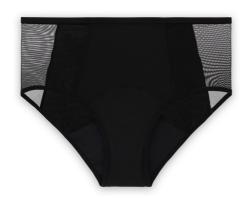

male

|         | Xs | S  | M   | L   | XL  | 2XL |
|---------|----|----|-----|-----|-----|-----|
|         |    |    |     |     |     |     |
| Chest   | 84 | 92 | 100 | 108 | 116 | 124 |
| Waist   | 68 | 78 | 88  | 98  | 108 | 118 |
| Hip     | 85 | 93 | 101 | 109 | 117 | 125 |
| Inseam/ | 85 | 85 | 85  | 85  | 85  | 85  |
| Inside  |    |    |     |     |     |     |
| leg     |    |    |     |     |     |     |
| Inseam  | 20 | 20 | 20  | 20  | 20  | 20  |
| boxer   |    |    |     |     |     |     |
| shorts  |    |    |     |     |     |     |

## **Incontinence Pads**





### Length:

Small: 20 cmMedium: 25 cm

• Large: 30 cm

# Product pictures: Incontinence boxer shorts







# Incontinence Briefs (black, dark blue, and beige)



# Incontinence Bikini





# Incontinence Net



















# **Incontinence Dots**







# Incontinence Men



## **Incontinence Pads**