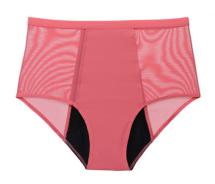

# Incontinence Briefs (black, dark blue, and beige)

Can be used for severe or full incontinence with sanitary pads or diapers.

Designed like regular panties so they look nice or sexy.

Great fit and elastical fabric.

The fabric dries quickly.

The protective layer is at the bottom (both front and back). It is sewn together with the rest of the panties.

Available in several sizes. See size guide.

Color: Depends on model. We have a single model in pink and another in dark blue and beige. The rest are black.

Fit and waist: We both have normal waist and normal/high waist briefs. Material: