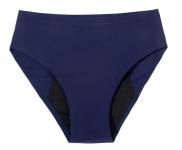

# Incontinence Briefs (black, dark blue, and beige)

Incontinence Boxer Shorts: Cotton and spandex.

Incontinence Panties (black, dark blue, and beige): Nylon and spandex.

Incontinence Panties Net: Nylon and spandex.

Incontinence Panties Dots: Nylon, cotton, and spandex.