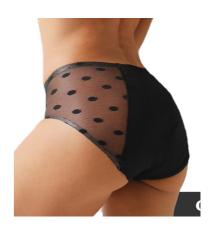

# **Incontinence Dots**

Incontinence Boxer Shorts: Cotton and spandex.

Incontinence Panties (black, dark blue, and beige): Nylon and spandex.

Incontinence Panties Net: Nylon and spandex.

Incontinence Panties Dots: Nylon, cotton, and spandex.