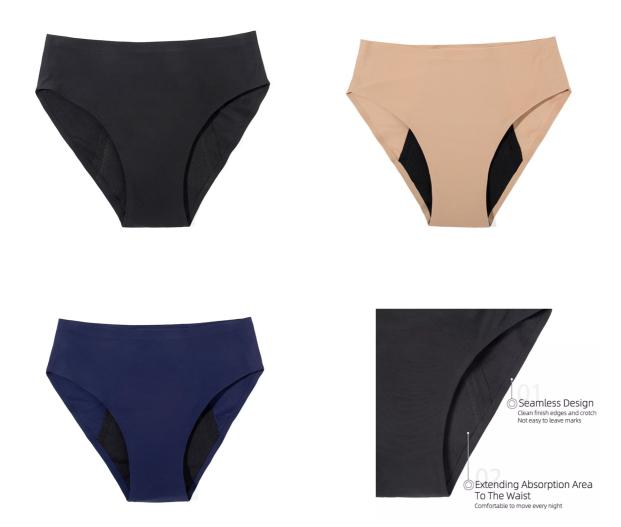

# Incontinence Briefs (black, dark blue, and beige)

Can be used for severe or full incontinence with sanitary pads or diapers.

Designed like regular panties so they look nice or sexy.

Great fit and elastical fabric.

The fabric dries quickly.

The protective layer is at the bottom (both front and back). It is sewn together with the rest of the panties.

Skin friendly and dries easily. Stretchable fabric. Several sizes and models.

Can be used with or without sanitary pads or incontinence diapers.

Protective layer: 4-5 layers.

Can be used for incontinence.