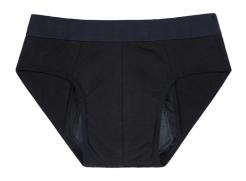

### **Incontinence Panties**

#### **Period Panties**

Incontinence Boxer Shorts.

Incontinence Panties (black, dark blue, and beige).

Incontinence Panties Net.

Incontinence Panties Dots.

Incontinence Inserts (Period Pads).

Incontinence Bikini.

Inkontinens Men.









Other products:
Incontinence Pads made in fabric.



#### **Product info:**

Incontinence panties.

Used for urinary incontinence and faecal incontinence.

Period Panties.

The incontinence panty can be used with or without a sanitary pad/diaper.

If the sanitary pad or the incontinence diaper leaks your incontinence panties will collect the urine.

Skin friendly and dries easily. Stretchable fabric. Several sizes and models.

Can be used with or without sanitary pads or incontinence diapers.

Protective layer: 4-5 layers.

Can be used for incontinence.

Can be used for severe or full incontinence with sanitary pads or diapers.

Designed like regular panties so they look nice or sexy.

Great fit and elastical fabric.

The fabric dries quickly.

The protective layer is at the bottom (both