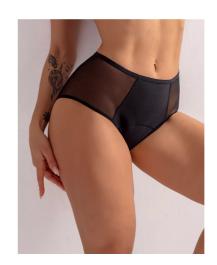

# Incontinence Briefs (black, dark blue, and beige)

#### **Product info:**

Incontinence panties.

Used for urinary incontinence and faecal incontinence.

Period Panties.

The incontinence panty can be used with or without a sanitary pad/diaper.

If the sanitary pad or the incontinence diaper leaks your incontinence panties will collect the urine.

Skin friendly and dries easily. Stretchable fabric. Several sizes and models.

Can be used with or without sanitary pads or incontinence diapers.

Protective layer: 4-5 layers.

Can be used for incontinence.

Can be used for severe or full incontinence with sanitary pads or diapers.

Designed like regular panties so they look nice or sexy.

Great fit and elastical fabric.

The fabric dries quickly.

The protective layer is at the bottom (both front and back). It is sewn together with the rest of the panties.