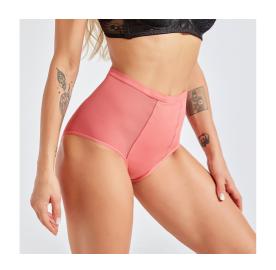

# Incontinence Briefs (black, dark blue, and beige)

Can be used for severe or full incontinence with sanitary pads or diapers.

Designed like regular panties so they look nice or sexy.

Great fit and elastical fabric.

The fabric dries quickly.

The protective layer is at the bottom (both front and back). It is sewn together with the rest of the panties.

Available in several sizes. See size guide.

Color: Depends on model. We have a single model in pink and another in dark blue and beige. The rest are black.

Fit and waist: We both have normal waist and normal/high waist briefs. Material: