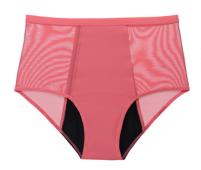

# Incontinence Briefs (black, dark blue, and beige)

Incontinence Boxer Shorts: Cotton and spandex.

Incontinence Panties (black, dark blue, and beige): Nylon and spandex.

Incontinence Panties Net: Nylon and spandex.

Incontinence Panties Dots: Nylon, cotton, and spandex.