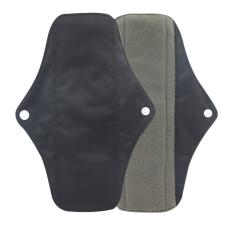

## **Incontinence Pads**

### Length:

Small: 20 cmMedium: 25 cm

• Large: 30 cm