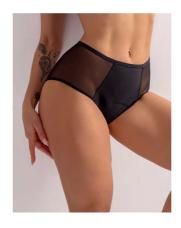

# Incontinence Net

Incontinence Boxer Shorts: Cotton and spandex.

Incontinence Panties (black, dark blue, and beige): Nylon and spandex.

Incontinence Panties Net: Nylon and spandex.

Incontinence Panties Dots: Nylon, cotton, and spandex.