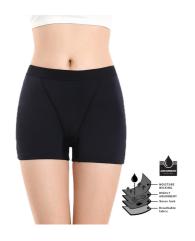

# Product pictures: Incontinence boxer shorts

Incontinence Boxer Shorts: Cotton and spandex.

Incontinence Panties (black, dark blue, and beige): Nylon and spandex.

Incontinence Panties Net: Nylon and spandex.

Incontinence Panties Dots: Nylon, cotton, and spandex.