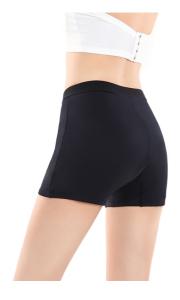

# Incontinence Bikini

Can be used for severe or full incontinence with sanitary pads or diapers.

Designed like regular panties so they look nice or sexy.

Great fit and elastical fabric.

The fabric dries quickly.

The protective layer is at the bottom (both front and back). It is sewn together with the rest of the panties.

Available in several sizes. See size guide.

Color: Depends on model. We have a single model in pink and another in dark blue and beige. The rest are black.

Fit and waist: We both have normal waist and normal/high waist briefs. Material: