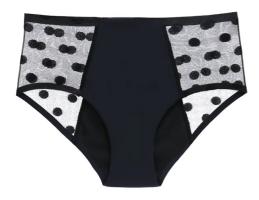

# **Incontinence Dots**

#### **Product info:**

Incontinence panties.

Used for urinary incontinence and faecal incontinence.

Period Panties.

The incontinence panty can be used with or without a sanitary pad/diaper.

If the sanitary pad or the incontinence diaper leaks your incontinence panties will collect the urine.

Skin friendly and dries easily. Stretchable fabric. Several sizes and models.

Can be used with or without sanitary pads or incontinence diapers.

Protective layer: 4-5 layers.

Can be used for incontinence.

Can be used for severe or full incontinence with sanitary pads or diapers.

Designed like regular panties so they look nice or sexy.

Great fit and elastical fabric.

The fabric dries quickly.

The protective layer is at the bottom (both front and back). It is sewn together with the rest of the panties.