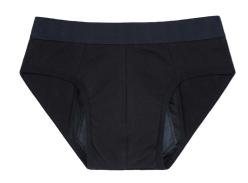

# Incontinence Briefs (black, dark blue, and beige)

#### **Product info:**

Incontinence panties.

Used for urinary incontinence and faecal incontinence.

Period Panties.

The incontinence panty can be used with or without a sanitary pad/diaper.

If the sanitary pad or the incontinence diaper leaks your incontinence panties will collect the urine.

Can be used for severe or full incontinence with sanitary pads or diapers.

Designed like regular panties so they look nice or sexy.

Great fit and elastical fabric.

The fabric dries quickly.

The protective layer is at the bottom (both front and back). It is sewn together with the rest of the panties.