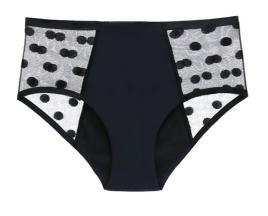

### **Incontinence Panties**

#### **Period Panties**

Incontinence Boxer Shorts.

Incontinence Panties (black, dark blue, and beige).

Incontinence Panties Net.

Incontinence Panties Dots.

Incontinence Inserts (Period Pads).

Incontinence Bikini.

Inkontinens Men.









Other products:
Incontinence Pads made in fabric.



#### **Product info:**

Incontinence panties.

Used for urinary incontinence and faecal incontinence.

Period Panties.

The incontinence panty can be used with or without a sanitary pad/diaper.

If the sanitary pad or the incontinence diaper leaks your incontinence panties will collect the urine.

Skin friendly and dries easily. Stretchable fabric. Several sizes and models.

Can be used with or without sanitary pads or incontinence diapers.

Protective layer: 4-5 layers.

Can be used for incontinence.

Can be used for severe or full incontinence with sanitary pads or diapers.

Designed like regular panties so they look nice or sexy.

Great fit and elastical fabric.

The fabric dries quickly.

The protective layer is at the bottom (