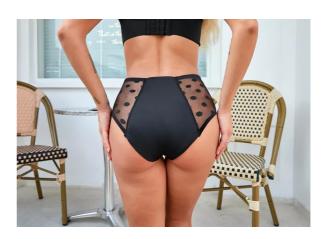

# Incontinence Bikini

#### **Product info:**

Incontinence panties.

Used for urinary incontinence and faecal incontinence.

Period Panties.

The incontinence panty can be used with or without a sanitary pad/diaper.

If the sanitary pad or the incontinence diaper leaks your incontinence panties will collect the urine.

Skin friendly and dries easily. Stretchable fabric. Several sizes and models.

Can be used with or without sanitary pads or incontinence diapers.

Protective layer: 4-5 layers.

Can be used for incontinence.

Can be used for severe or full incontinence with sanitary pads or diapers.

Designed like regular panties so they look nice or sexy.

Great fit and elastical fabric.

The fabric dries quickly.

The protective layer is at the bottom (both front and back). It is sewn together with the rest of the panties.