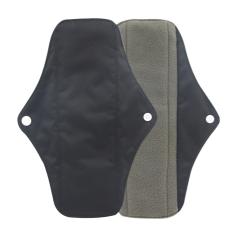

## **Incontinence Pads**

### Length:

Small: 20 cmMedium: 25 cm

• Large: 30 cm