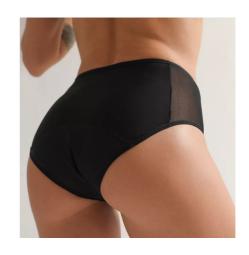

# Incontinence Briefs (black, dark blue, and beige)

Can be used for severe or full incontinence with sanitary pads or diapers.

Designed like regular panties so they look nice or sexy.

Great fit and elastical fabric.

The fabric dries quickly.

The protective layer is at the bottom (both front and back). It is sewn together with the rest of the panties.

Available in several sizes. See size guide.

Color: Depends on model. We have a single model in pink and another in dark blue and beige. The rest are black.

Fit and waist: We both have normal waist and normal/high waist briefs. Material: