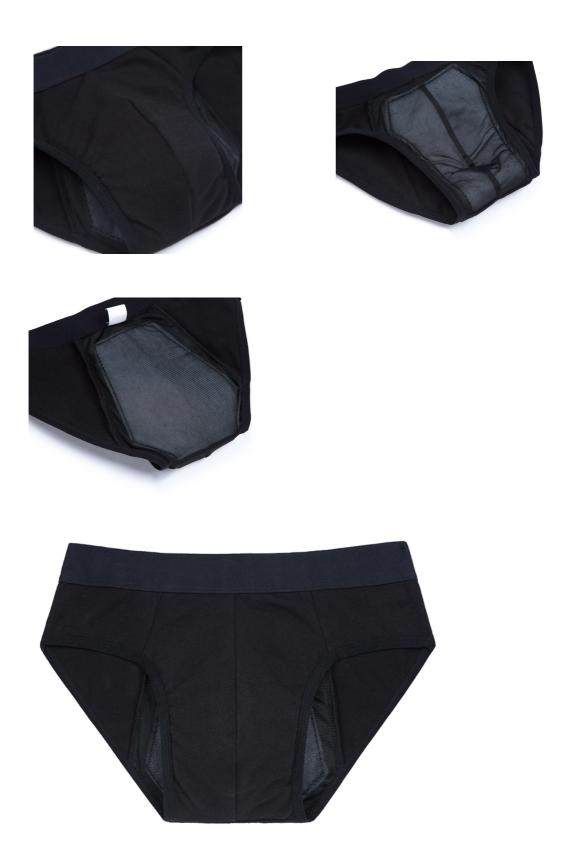

# Incontinence Men

Incontinence Boxer Shorts: Cotton and spandex.

Incontinence Panties (black, dark blue, and beige): Nylon and spandex.

Incontinence Panties Net: Nylon and spandex.

Incontinence Panties Dots: Nylon, cotton, and spandex.

Incontinence Inserts (Period Pads): Bamboo charcoal and microfibre.

Inkontinens Men: Cotton and spandex. Incontinence Bikini: Nylon and spandex.