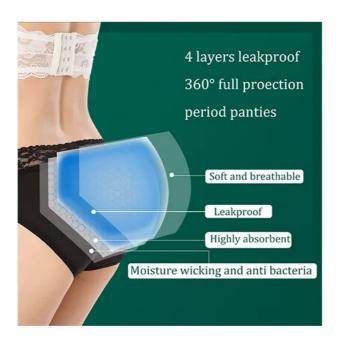

Skin friendly and dries easily. Stretchable fabric. Several sizes and models.

Can be used with or without sanitary pads or incontinence diapers.

Protective layer: 4-5 layers.

Can be used for incontinence.

Can be used for severe or full incontinence with sanitary pads or diapers.

Designed like regular panties so they look nice or sexy.

Great fit and elastical fabric.

The fabric dries quickly.

The protective layer is at the bottom (both front and back). It is sewn together with the rest of the panties.