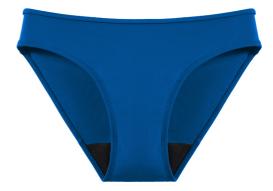

Men



### Size guide male

|         | Xs | S  | M   | L   | XL  | 2XL |
|---------|----|----|-----|-----|-----|-----|
|         |    |    |     |     |     |     |
| Chest   | 84 | 92 | 100 | 108 | 116 | 124 |
| Waist   | 68 | 78 | 88  | 98  | 108 | 118 |
| Hip     | 85 | 93 | 101 | 109 | 117 | 125 |
| Inseam/ | 85 | 85 | 85  | 85  | 85  | 85  |
| Inside  |    |    |     |     |     |     |
| leg     |    |    |     |     |     |     |
| Inseam  | 20 | 20 | 20  | 20  | 20  | 20  |
| boxer   |    |    |     |     |     |     |
| shorts  |    |    |     |     |     |     |

## **Incontinence Pads**





### Length:

Small: 20 cmMedium: 25 cm

• Large: 30 cm

# Product pictures: Incontinence boxer shorts







# Incontinence Briefs (black, dark blue, and beige)



# Incontinence Bikini





# Incontinence Net



















# **Incontinence Dots**







# Incontinence Men



## **Incontinence Pads**