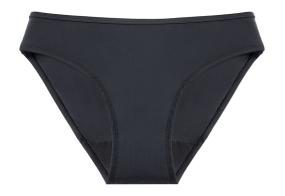

e Men



### Size guide male

|         | Xs | S  | M   | L   | XL  | 2XL |
|---------|----|----|-----|-----|-----|-----|
|         |    |    |     |     |     |     |
| Chest   | 84 | 92 | 100 | 108 | 116 | 124 |
| Waist   | 68 | 78 | 88  | 98  | 108 | 118 |
| Hip     | 85 | 93 | 101 | 109 | 117 | 125 |
| Inseam/ | 85 | 85 | 85  | 85  | 85  | 85  |
| Inside  |    |    |     |     |     |     |
| leg     |    |    |     |     |     |     |
| Inseam  | 20 | 20 | 20  | 20  | 20  | 20  |
| boxer   |    |    |     |     |     |     |
| shorts  |    |    |     |     |     |     |

## **Incontinence Pads**





### Length:

Small: 20 cmMedium: 25 cm

• Large: 30 cm

# Product pictures: Incontinence boxer shorts







# Incontinence Briefs (black, dark blue, and beige)



# Incontinence Bikini





# Incontinence Net



















# **Incontinence Dots**







# Incontinence Men



## **Incontinence Pads**