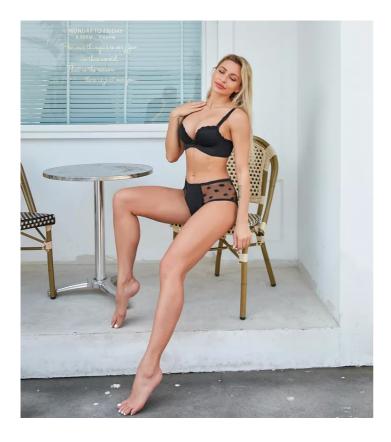

# **Incontinence Dots**

Can be used for severe or full incontinence with sanitary pads or diapers.

Designed like regular panties so they look nice or sexy.

Great fit and elastical fabric.

The fabric dries quickly.

The protective layer is at the bottom (both front and back). It is sewn together with the rest of the panties.

Available in several sizes. See size guide.

Color: Depends on model. We have a single model in pink and another in dark blue and beige. The rest are black.

Fit and waist: We both have normal waist and normal/high waist briefs. Material: