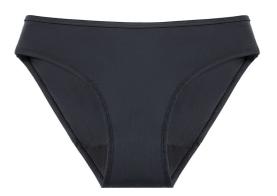

### **Incontinence Panties**

#### **Period Panties**

Incontinence Boxer Shorts.

Incontinence Panties (black, dark blue, and beige).

Incontinence Panties Net.

Incontinence Panties Dots.

Incontinence Inserts (Period Pads).

Incontinence Bikini.

Inkontinens Men.









Other products:
Incontinence Pads made in fabric.



#### **Product info:**

Incontinence panties.

Used for urinary incontinence and faecal incontinence.

Period Panties.

The incontinence panty can be used with or without a sanitary pad/diaper.

If the sanitary pad or the incontinence diaper leaks your incontinence panties will collect the urine.

Skin friendly and dries easily. Stretchable fabric. Several sizes and models.

Can be used with or without sanitary pads or incontinence diapers.

Protective layer: 4-5 layers.

Can be used for incontinence.

Can be used for severe or full incontinence with sanitary pads or diapers.

Designed like regular panties so they look nice or sexy.

Great fit and elastical fabric.

The fabric dries quickly.

The protective layer is at the bottom (bo