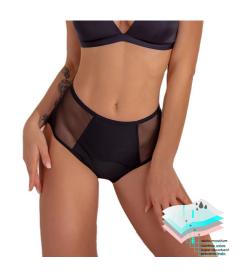

le

|         | Xs | S  | M   | L   | XL  | 2XL |
|---------|----|----|-----|-----|-----|-----|
|         |    |    |     |     |     |     |
| Chest   | 84 | 92 | 100 | 108 | 116 | 124 |
| Waist   | 68 | 78 | 88  | 98  | 108 | 118 |
| Hip     | 85 | 93 | 101 | 109 | 117 | 125 |
| Inseam/ | 85 | 85 | 85  | 85  | 85  | 85  |
| Inside  |    |    |     |     |     |     |
| leg     |    |    |     |     |     |     |
| Inseam  | 20 | 20 | 20  | 20  | 20  | 20  |
| boxer   |    |    |     |     |     |     |
| shorts  |    |    |     |     |     |     |

## **Incontinence Pads**





### Length:

Small: 20 cmMedium: 25 cm

• Large: 30 cm

# Product pictures: Incontinence boxer shorts







# Incontinence Briefs (black, dark blue, and beige)



# Incontinence Bikini





# Incontinence Net



















# **Incontinence Dots**







# Incontinence Men



## **Incontinence Pads**