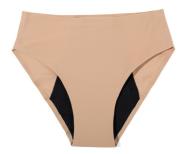

# Incontinence Briefs (black, dark blue, and beige)

Incontinence Boxer Shorts: Cotton and spandex.

Incontinence Panties (black, dark blue, and beige): Nylon and spandex.

Incontinence Panties Net: Nylon and spandex.

Incontinence Panties Dots: Nylon, cotton, and spandex.