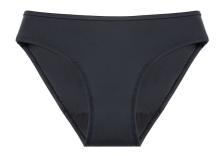

# Incontinence Briefs (black, dark blue, and beige)

Incontinence Boxer Shorts: Cotton and spandex.

Incontinence Panties (black, dark blue, and beige): Nylon and spandex.

Incontinence Panties Net: Nylon and spandex.

Incontinence Panties Dots: Nylon, cotton, and spandex.