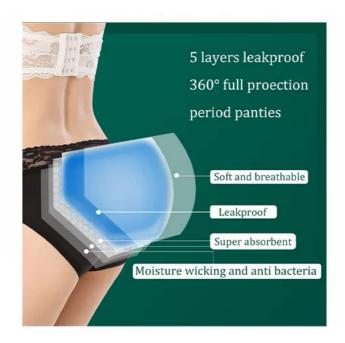

Skin friendly and dries easily. Stretchable fabric. Several sizes and models.

Can be used with or without sanitary pads or incontinence diapers.

Protective layer: 4-5 layers.

Can be used for incontinence.

Can be used for severe or full incontinence with sanitary pads or diapers.

Designed like regular panties so they look nice or sexy.

Great fit and elastical fabric.

The fabric dries quickly.

The protective layer is at the bottom (both front and back). It is sewn together with the rest of the panties.