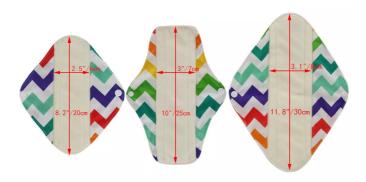

### Length:

Small: 20 cmMedium: 25 cm

• Large: 30 cm

## **Incontinence Pads**