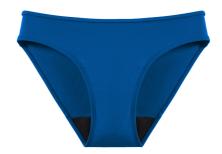

# Incontinence Bikini

Incontinence Inserts (Period Pads): Bamboo charcoal and microfibre.

Inkontinens Men: Cotton and spandex. Incontinence Bikini: Nylon and spandex.