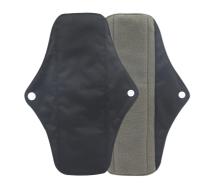

| 86-92      | 42.9-45.3   | 109-115   |  |  |
| 3XL  | 36.6-39                                       | 93-99      | 45.7-48     | 116-122   |  |  |

## Incontinence Men



### Size guide male

|         | Xs | S  | M   | L   | XL  | 2XL |
|---------|----|----|-----|-----|-----|-----|
|         |    |    |     |     |     |     |
| Chest   | 84 | 92 | 100 | 108 | 116 | 124 |
| Waist   | 68 | 78 | 88  | 98  | 108 | 118 |
| Hip     | 85 | 93 | 101 | 109 | 117 | 125 |
| Inseam/ | 85 | 85 | 85  | 85  | 85  | 85  |
| Inside  |    |    |     |     |     |     |
| leg     |    |    |     |     |     |     |
| Inseam  | 20 | 20 | 20  | 20  | 20  | 20  |
| boxer   |    |    |     |     |     |     |
| shorts  |    |    |     |     |     |     |

## **Incontinence Pads**





### Length:

Small: 20 cmMedium: 25 cm

• Large: 30 cm

# Product pictures: Incontinence boxer shorts







# Incontinence Briefs (black, dark blue, and beige)



# Incontinence Bikini





# Incontinence Net



















# **Incontinence Dots**







# Incontinence Men



## **Incontinence Pads**