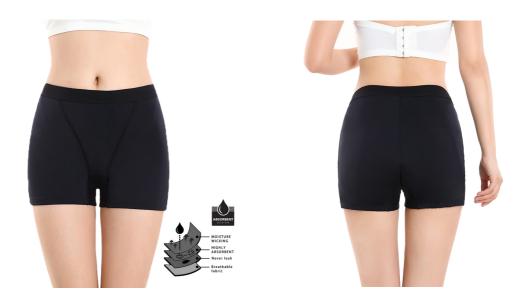

| 93-99      | 45.7-48     | 116-122   |  |  |

## Incontinence Men



### Size guide male

|         | Xs | S  | M   | L   | XL  | 2XL |
|---------|----|----|-----|-----|-----|-----|
|         |    |    |     |     |     |     |
| Chest   | 84 | 92 | 100 | 108 | 116 | 124 |
| Waist   | 68 | 78 | 88  | 98  | 108 | 118 |
| Hip     | 85 | 93 | 101 | 109 | 117 | 125 |
| Inseam/ | 85 | 85 | 85  | 85  | 85  | 85  |
| Inside  |    |    |     |     |     |     |
| leg     |    |    |     |     |     |     |
| Inseam  | 20 | 20 | 20  | 20  | 20  | 20  |
| boxer   |    |    |     |     |     |     |
| shorts  |    |    |     |     |     |     |

## **Incontinence Pads**





### Length:

Small: 20 cmMedium: 25 cm

• Large: 30 cm

# Product pictures: Incontinence boxer shorts







# Incontinence Briefs (black, dark blue, and beige)



# Incontinence Bikini





# Incontinence Net



















# **Incontinence Dots**







# Incontinence Men



## **Incontinence Pads**