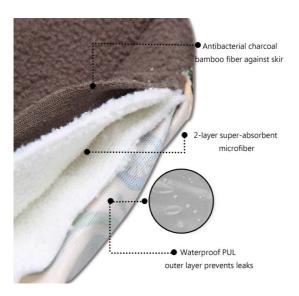

## **Incontinence Pads**

Incontinence Inserts (Period Pads): Bamboo charcoal and microfibre.

Inkontinens Men: Cotton and spandex. Incontinence Bikini: Nylon and spandex.