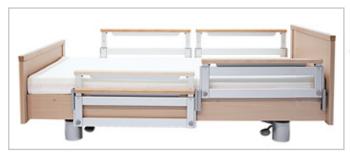

Side rail heightening

- (1) Side rail padding for full side rail
- (2) Side rail padding for sectional side rail

Bed padding for sectional side rail

Urine bottle and basket

VGS - vertically-adjustable split side rail (telescopic)