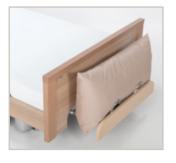

Side rail heightening

- (1) Side rail padding for full side rail
- (2) Side rail padding for sectional side rail

Bed padding for sectional side rail

Urine bottle and basket

VGS - vertically-adjustable split side rail (telescopic)