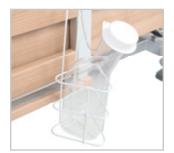

Side rail heightening

- (1) Side rail padding for full side rail
- (2) Side rail padding for sectional side rail

Bed padding for sectional side rail

Urine bottle and basket

VGS - vertically-adjustable split side rail (telescopic)