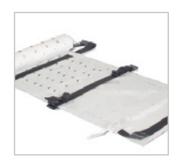

Bed-Exit System (wireless)

Additional power supply

Bed tray for full side rail

Battery box

CPR back rest

Bed transport trolley

Rescue blanket