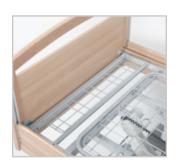

Retro-fit mattress base extender

Mattress wedge for integrated bed extender

3 part side rail

Bed lamp for mounting sleeve

Model "Halolux E-LED" Power supply via bed control – no external socket required

Bed lamp for mounting sleeve Model "Halolux LED"