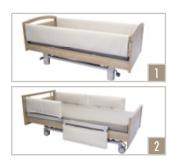

Side rail heightening

- (1) Side rail padding for full side rail
- (2) Side rail padding for sectional side rail

Bed padding for sectional side rail

Urine bottle and basket

VGS - vertically-adjustable split side rail (telescopic)