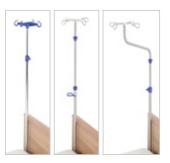

Under bed lighting with motion sensor

Flexible hand control holder

Standard handle

Handle with automatic winder

Intravenous drip clasp for trapeze bars

Intravenous drip standModelBottle holderstraightplastic/stainless steelcurvedplastic/stainless steel