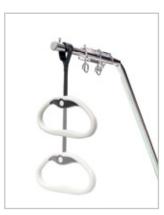

Under bed lighting with motion sensor

Flexible hand control holder

Standard handle

Handle with automatic winder

Intravenous drip clasp for trapeze bars

Intravenous drip standModelBottle holderstraightplastic/stainless steelcurvedplastic/stainless steel