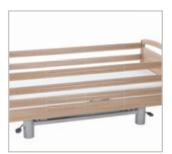

Retro-fit mattress base extender

Mattress wedge for integrated bed extender

3 part side rail

Bed lamp for mounting sleeve

Model "Halolux E-LED" Power supply via bed control – no external socket required

Bed lamp for mounting sleeve Model "Halolux LED"