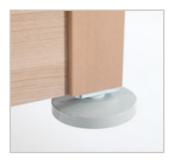

## ACCESSORIES CARE BEDS

E.

24

Wall bumper – horizontal

Wall bumper – horizontal and vertical

Wall spacer adjustable

Wall spacer static

Integrated bed extender