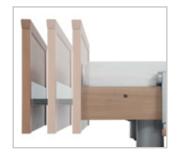

Side rail heightening

- (1) Side rail padding for full side rail
- (2) Side rail padding for sectional side rail

Bed padding for sectional side rail

Urine bottle and basket

VGS - vertically-adjustable split side rail (telescopic)