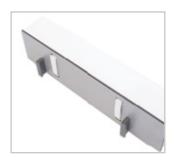

Side rail heightening

- (1) Side rail padding for full side rail
- (2) Side rail padding for sectional side rail

Bed padding for sectional side rail

Urine bottle and basket

VGS - vertically-adjustable split side rail (telescopic)