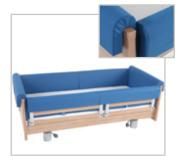

Side rail heightening

- (1) Side rail padding for full side rail
- (2) Side rail padding for sectional side rail

Bed padding for sectional side rail

Urine bottle and basket

VGS - vertically-adjustable split side rail (telescopic)