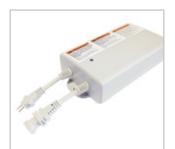

Bed-Exit System (wireless)

Additional power supply

Bed tray for full side rail

Battery box

CPR back rest

Bed transport trolley

Rescue blanket