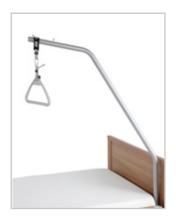

Under bed lighting with motion sensor

Flexible hand control holder

Standard handle

Handle with automatic winder

Intravenous drip clasp for trapeze bars

Intravenous drip standModelBottle holderstraightplastic/stainless steelcurvedplastic/stainless steel