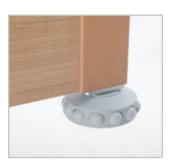

## ACCESSORIES CARE BEDS

E.

24

Wall bumper – horizontal

Wall bumper – horizontal and vertical

Wall spacer adjustable

Wall spacer static

Integrated bed extender