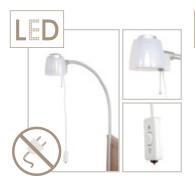

Retro-fit mattress base extender

Mattress wedge for integrated bed extender

3 part side rail

Bed lamp for mounting sleeve

Model "Halolux E-LED" Power supply via bed control – no external socket required

Bed lamp for mounting sleeve Model "Halolux LED"