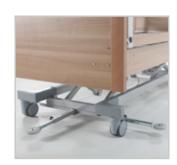

Bed-Exit System (wireless)

Additional power supply

Bed tray for full side rail

Battery box

CPR back rest

Bed transport trolley

Rescue blanket