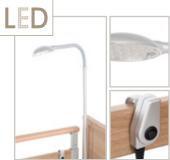

Retro-fit mattress base extender

Mattress wedge for integrated bed extender

3 part side rail

Bed lamp for mounting sleeve

Model "Halolux E-LED" Power supply via bed control – no external socket required

Bed lamp for mounting sleeve Model "Halolux LED"