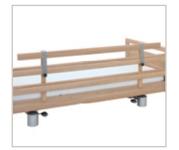

Side rail heightening

- (1) Side rail padding for full side rail
- (2) Side rail padding for sectional side rail

Bed padding for sectional side rail

Urine bottle and basket

VGS - vertically-adjustable split side rail (telescopic)